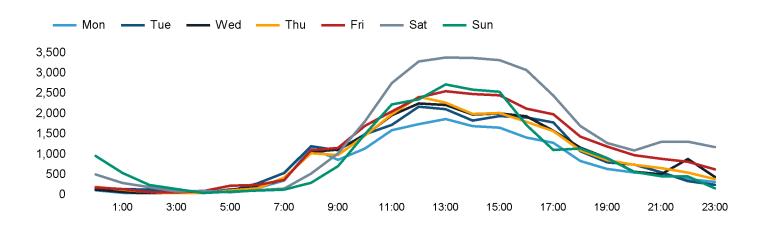

The total number of visitors to Canterbury City Centre in week commencing 4 November 2024 was 173,022.

The busiest day in week commencing 4 November 2024 was Saturday with 34,429 visitors.

The peak hour of the week was 13:00 on Saturday 9 November 2024 with footfall of 3,387.