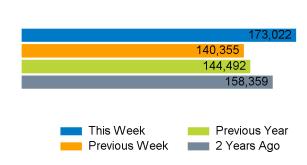

The total number of visitors to Canterbury City Centre in week commencing 4 November 2024 was 173,022.

The busiest day in week commencing 4 November 2024 was Saturday with 34,429 visitors.

The peak hour of the week was 13:00 on Saturday 9 November 2024 with footfall of 3,387.