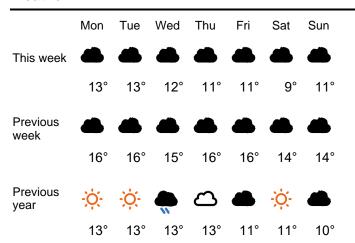

-7.8%          | -0.6% |

Benchmark calculations (Year on Year and Week on Week) have been calculated using like for like data sets (only those counters available in both comparison periods) to ensure statistical accuracy

#### **Headlines**

The total number of visitors to Canterbury City Centre for the last 52 weeks is 8,936,240 which is 6% up on the previous year.

The total number of visitors for the year to date is 7,826,371 which is 6.4% up on the previous year.

The total number of visitors to Canterbury City Centre in week commencing 4 November 2024 was 173,022.

The busiest day in week commencing 4 November 2024 was Saturday with 34,429 visitors.

The peak hour of the week was 13:00 on Saturday 9 November 2024 with footfall of 3,387.

#### Footfall Counts by week



#### Weather





#### Footfall Counts by day



### Footfall Counts by hour



#### Footfall Counts by week



# **Footfall Counts by location**



## **Reporting dates**

This week - 04 November 2024 - 10 November 2024

Year to Date % Change is the annual % change in footfall from January of this year compared to the same period last year. Week 1, 2024 to Week 45, 2024 Vs Week 1, 2023 to Week 45, 2023

Year on Year % Change is the % change in footfall for this week compared to the same week in the previous year. Week 45, 2024 Vs Week 45, 2023

Week on Week % Change is the % change in footfall for this week from the previous week. Week 45 2024 Vs Week 44 2024