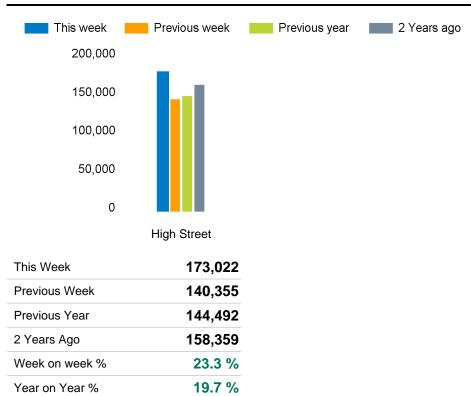

#### **Weekly Footfall Counts**

|                                     | Year to date % |       | Year on year % |       | Week on week % |       |
|-------------------------------------|----------------|-------|----------------|-------|----------------|-------|
|                                     | 2024           | 2023  | 2024           | 2023  | 2024           | 2023  |
| Canterbury City Centre              | 6.4%           | 13.2% | 19.7%          | -8.8% | 23.3%          | 8.1%  |
| South East                          | -2.7%          | 2.8%  | 4.7%           | -6.4% | -4.4%          | 0.4%  |
| High Street Index(Historic<br>Town) | -0.8%          | 3.4%  | 3.4%           | -4.9% | -6.6%          | 0.4%  |
| UK                                  | -0.6%          | 3.6%  | 2.2%           | -5.6% | -7.8%          | -0.6% |

The total number of visitors to Canterbury City Centre in week commencing 4 November 2024 was 173,022.

The busiest day in week commencing 4 November 2024 was Saturday with 34,429 visitors.

The peak hour of the week was 13:00 on Saturday 9 November 2024 with footfall of 3,387.

## **Reporting dates**

This week - 04 November 2024 - 10 November 2024

Year to Date % Change is the annual % change in footfall from January of this year compared to the same period last year. Week 1, 2024 to Week 45, 2024 Vs Week 1, 2023 to Week 45, 2023

Year on Year % Change is the % change in footfall for this week compared to the same week in the previous year. Week 45, 2024 Vs Week 45, 2023

Week on Week % Change is the % change in footfall for this week from the previous week. Week 45 2024 Vs Week 44 2024