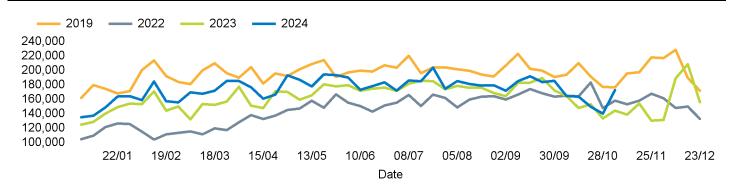

lated using like for like data sets (only those counters available in both comparison periods) to ensure statistical accuracy

#### **Headlines**

The total number of visitors to Canterbury City Centre for the last 52 weeks is 8,936,240 which is 6% up on the previous year.

The total number of visitors for the year to date is 7,826,371 which is 6.4% up on the previous year.

The total number of visitors to Canterbury City Centre in week commencing 4 November 2024 was 173,022.

The busiest day in week commencing 4 November 2024 was Saturday with 34,429 visitors.

The peak hour of the week was 13:00 on Saturday 9 November 2024 with footfall of 3,387.

#### Footfall Counts by week



#### Weather





#### Footfall Counts by day



### Footfall Counts by hour



#### Footfall Counts by week



# **Footfall Counts by location**



## **Reporting dates**

This week - 04 November 2024 - 10 November 2024

Year to Date % Change is the annual % change in footfall from January of this year compared to the same period last year. Week 1, 2024 to Week 45, 2024 Vs Week 1, 2023 to Week 45, 2023

Year on Year % Change is the % change in footfall for this week compared to the same week in the previous year. Week 45, 2024 Vs Week 45, 2023

Week on Week % Change is the % change in footfall for this week from the previous week. Week 45 2024 Vs Week 44 2024