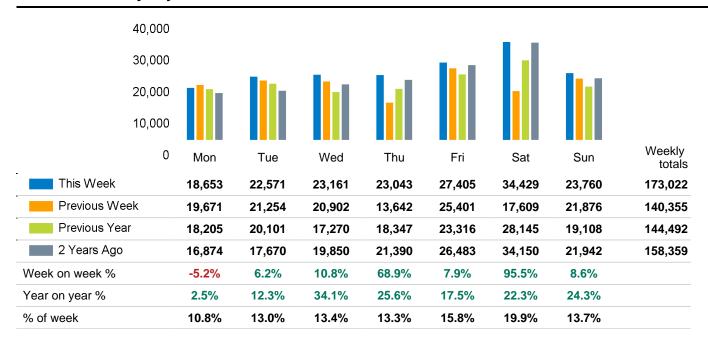

The total number of visitors to Canterbury City Centre in week commencing 4 November 2024 was 173,022.

The busiest day in week commencing 4 November 2024 was Saturday with 34,429 visitors.

The peak hour of the week was 13:00 on Saturday 9 November 2024 with footfall of 3,387.