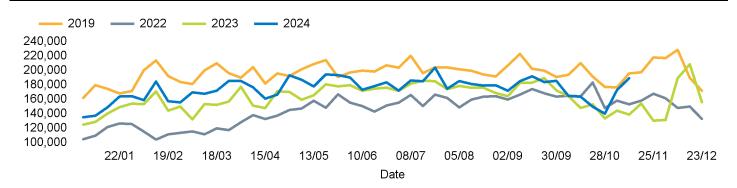

and Week on Week) have been calculated using like for like data sets (only those counters available in both comparison periods) to ensure statistical accuracy

## **Headlines**

The total number of visitors to Canterbury City Centre for the last 52 weeks is 8,986,703 which is 6.8% up on the previous year.

The total number of visitors for the year to date is 8,015,848 which is 7% up on the previous year.

The total number of visitors to Canterbury City Centre in week commencing 11 November 2024 was 189,477.

The busiest day in week commencing 11 November 2024 was Saturday with 37,412 visitors.

The peak hour of the week was 13:00 on Saturday 16 November 2024 with footfall of 3,621.

## Footfall Counts by week



#### Weather







## Footfall Counts by hour



## Footfall Counts by week



# **Footfall Counts by location**



## **Reporting dates**

This week - 11 November 2024 - 17 November 2024

Year to Date % Change is the annual % change in footfall from January of this year compared to the same period last year. Week 1, 2024 to Week 46, 2024 Vs Week 1, 2023 to Week 46, 2023

Year on Year % Change is the % change in footfall for this week compared to the same week in the previous year. Week 46, 2024 Vs Week 46, 2023

Week on Week % Change is the % change in footfall for this week from the previous week. Week 46 2024 Vs Week 45 2024