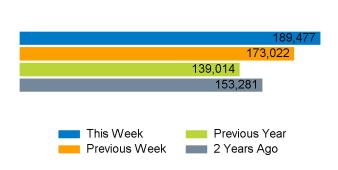

The total number of visitors to Canterbury City Centre in week commencing 11 November 2024 was 189,477.

The busiest day in week commencing 11 November 2024 was Saturday with 37,412 visitors.

The peak hour of the week was 13:00 on Saturday 16 November 2024 with footfall of 3,621.

## Footfall Counts by week