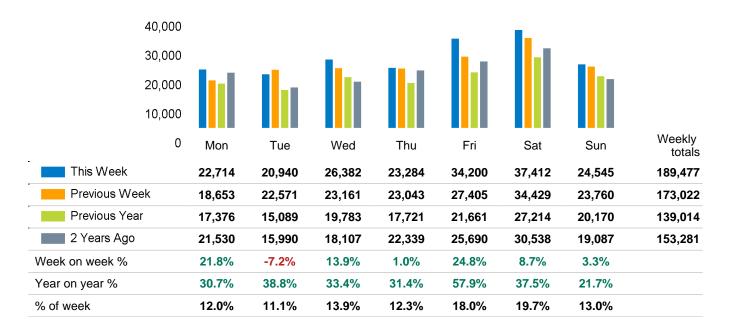

The total number of visitors to Canterbury City Centre in week commencing 11 November 2024 was 189,477.

The busiest day in week commencing 11 November 2024 was Saturday with 37,412 visitors.

The peak hour of the week was 13:00 on Saturday 16 November 2024 with footfall of 3,621.

## Footfall Counts by week