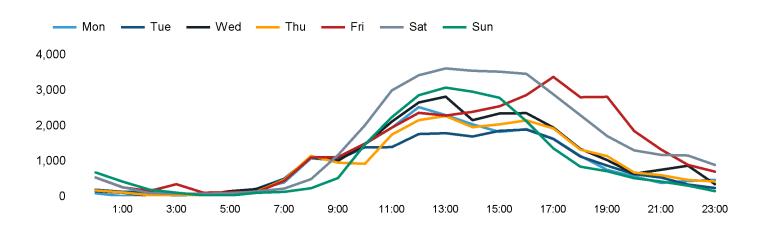

The total number of visitors to Canterbury City Centre in week commencing 11 November 2024 was 189,477.

The busiest day in week commencing 11 November 2024 was Saturday with 37,412 visitors.

The peak hour of the week was 13:00 on Saturday 16 November 2024 with footfall of 3,621.

## Footfall Counts by hour