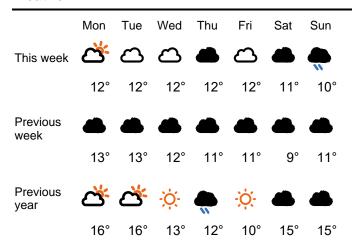

3.3%           | 3.5%  |

Benchmark calculations (Year on Year and Week on Week) have been calculated using like for like data sets (only those counters available in both comparison periods) to ensure statistical accuracy

## **Headlines**

The total number of visitors to Canterbury City Centre for the last 52 weeks is 8,986,703 which is 6.8% up on the previous year.

The total number of visitors for the year to date is 8,015,848 which is 7% up on the previous year.

The total number of visitors to Canterbury City Centre in week commencing 11 November 2024 was 189,477.

The busiest day in week commencing 11 November 2024 was Saturday with 37,412 visitors.

The peak hour of the week was 13:00 on Saturday 16 November 2024 with footfall of 3,621.

## Footfall Counts by week



#### Weather







## Footfall Counts by hour



## Footfall Counts by week



# **Footfall Counts by location**



## **Reporting dates**

This week - 11 November 2024 - 17 November 2024

Year to Date % Change is the annual % change in footfall from January of this year compared to the same period last year. Week 1, 2024 to Week 46, 2024 Vs Week 1, 2023 to Week 46, 2023

Year on Year % Change is the % change in footfall for this week compared to the same week in the previous year. Week 46, 2024 Vs Week 46, 2023

Week on Week % Change is the % change in footfall for this week from the previous week. Week 46 2024 Vs Week 45 2024