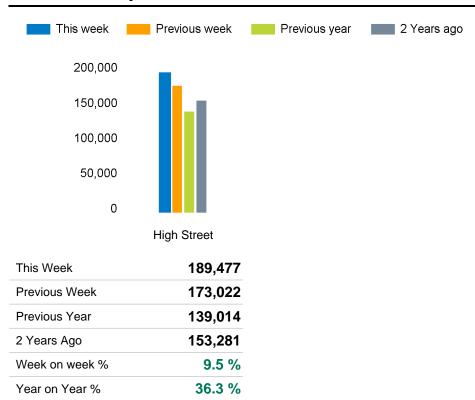

The total number of visitors to Canterbury City Centre in week commencing 11 November 2024 was 189,477.

The busiest day in week commencing 11 November 2024 was Saturday with 37,412 visitors.

The peak hour of the week was 13:00 on Saturday 16 November 2024 with footfall of 3,621.

## **Weekly Footfall Counts**

|                                  | Year to date % |       | Year on year % |       | Week on week % |       |
|----------------------------------|----------------|-------|----------------|-------|----------------|-------|
|                                  | 2024           | 2023  | 2024           | 2023  | 2024           | 2023  |
| Canterbury City Centre           | 7.0%           | 12.7% | 36.3%          | -9.3% | 9.5%           | -3.8% |
| South East                       | -2.5%          | 2.6%  | 4.8%           | -4.4% | -0.2%          | 0.3%  |
| High Street Index(Historic Town) | -0.8%          | 3.3%  | 2.3%           | -0.4% | 2.8%           | 3.8%  |
| UK                               | -0.5%          | 3.5%  | 1.6%           | -1.6% | 3.3%           | 3.5%  |