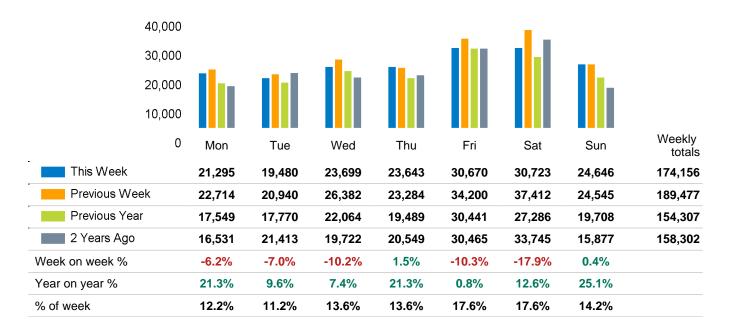

The total number of visitors to Canterbury City Centre in week commencing 18 November 2024 was 174,156.

The busiest day in week commencing 18 November 2024 was Saturday with 30,723 visitors.

The peak hour of the week was 13:00 on Saturday 23 November 2024 with footfall of 3,393.

### Footfall Counts by day