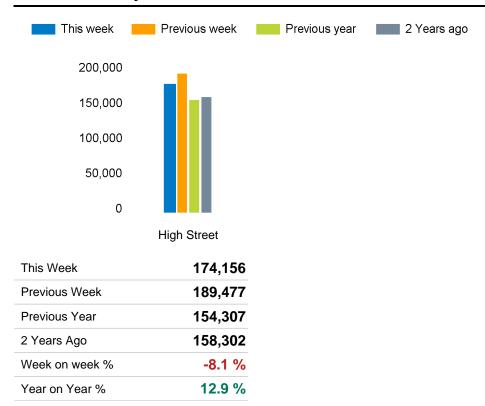

The total number of visitors to Canterbury City Centre in week commencing 18 November 2024 was 174,156.

The busiest day in week commencing 18 November 2024 was Saturday with 30,723 visitors.

The peak hour of the week was 13:00 on Saturday 23 November 2024 with footfall of 3,393.

# **Footfall Counts by location**