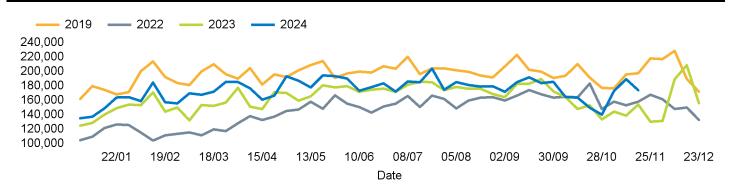

d using like for like data sets (only those counters available in both comparison periods) to ensure statistical accuracy

#### **Headlines**

The total number of visitors to Canterbury City Centre for the last 52 weeks is 9,006,552 which is 7.1% up on the previous year.

The total number of visitors for the year to date is 8,190,004 which is 7.1% up on the previous year.

The total number of visitors to Canterbury City Centre in week commencing 18 November 2024 was 174,156.

The busiest day in week commencing 18 November 2024 was Saturday with 30,723 visitors.

The peak hour of the week was 13:00 on Saturday 23 November 2024 with footfall of 3,393.

#### Footfall Counts by week



#### Weather





### Footfall Counts by day



### Footfall Counts by hour



#### Footfall Counts by week



# **Footfall Counts by location**



## **Reporting dates**

This week - 18 November 2024 - 24 November 2024

Year to Date % Change is the annual % change in footfall from January of this year compared to the same period last year. Week 1, 2024 to Week 47, 2024 Vs Week 1, 2023 to Week 47, 2023

Year on Year % Change is the % change in footfall for this week compared to the same week in the previous year. Week 47, 2024 Vs Week 47, 2023

Week on Week % Change is the % change in footfall for this week from the previous week. Week 47 2024 Vs Week 46 2024