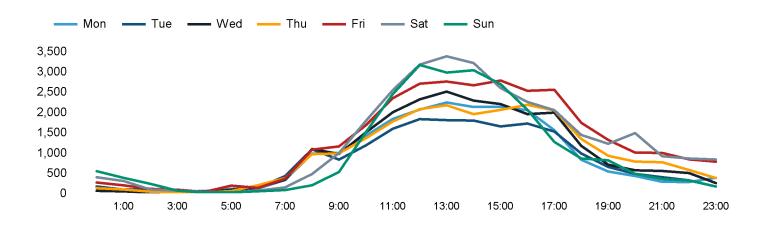

The total number of visitors to Canterbury City Centre in week commencing 18 November 2024 was 174,156.

The busiest day in week commencing 18 November 2024 was Saturday with 30,723 visitors.

The peak hour of the week was 13:00 on Saturday 23 November 2024 with footfall of 3,393.

### Footfall Counts by hour