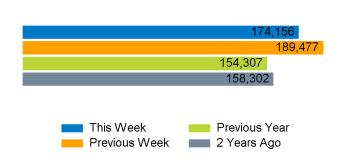

The total number of visitors to Canterbury City Centre in week commencing 18 November 2024 was 174,156.

The busiest day in week commencing 18 November 2024 was Saturday with 30,723 visitors.

The peak hour of the week was 13:00 on Saturday 23 November 2024 with footfall of 3,393.

#### Footfall Counts by week