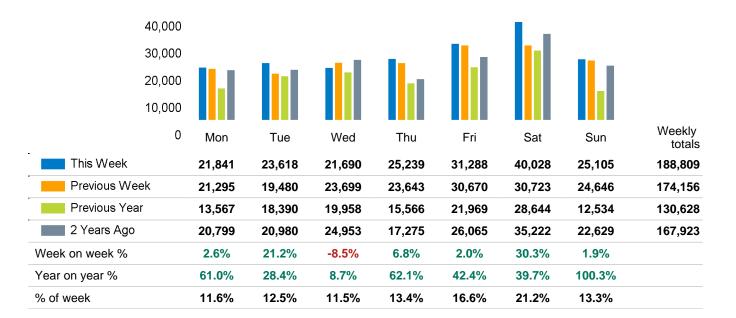

The total number of visitors to Canterbury City Centre in week commencing 25 November 2024 was 188,809.

The busiest day in week commencing 25 November 2024 was Saturday with 40,028 visitors.

The peak hour of the week was 13:00 on Saturday 30 November 2024 with footfall of 3,709.

# Footfall Counts by week