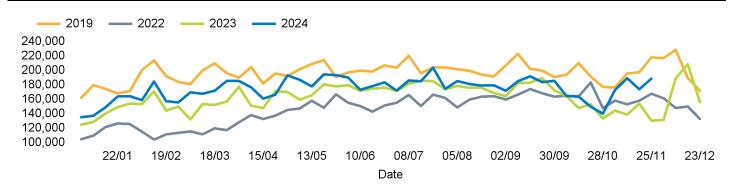

and Week on Week) have been calculated using like for like data sets (only those counters available in both comparison periods) to ensure statistical accuracy

## **Headlines**

The total number of visitors to Canterbury City Centre for the last 52 weeks is 9,064,733 which is 8.3% up on the previous year.

The total number of visitors for the year to date is 8,378,813 which is 7.7% up on the previous year.

The total number of visitors to Canterbury City Centre in week commencing 25 November 2024 was 188,809.

The busiest day in week commencing 25 November 2024 was Saturday with 40,028 visitors.

The peak hour of the week was 13:00 on Saturday 30 November 2024 with footfall of 3,709.

## Footfall Counts by week



#### Weather







# Footfall Counts by hour



# Footfall Counts by week



# **Footfall Counts by location**



# **Reporting dates**

This week - 25 November 2024 - 01 December 2024

Year to Date % Change is the annual % change in footfall from January of this year compared to the same period last year. Week 1, 2024 to Week 48, 2024 Vs Week 1, 2023 to Week 48, 2023

Year on Year % Change is the % change in footfall for this week compared to the same week in the previous year. Week 48, 2024 Vs Week 48, 2023

Week on Week % Change is the % change in footfall for this week from the previous week. Week 48 2024 Vs Week 47 2024