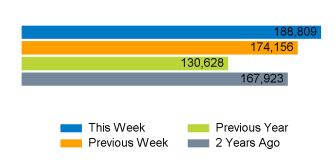

The total number of visitors to Canterbury City Centre in week commencing 25 November 2024 was 188,809.

The busiest day in week commencing 25 November 2024 was Saturday with 40,028 visitors.

The peak hour of the week was 13:00 on Saturday 30 November 2024 with footfall of 3,709.

## Footfall Counts by week