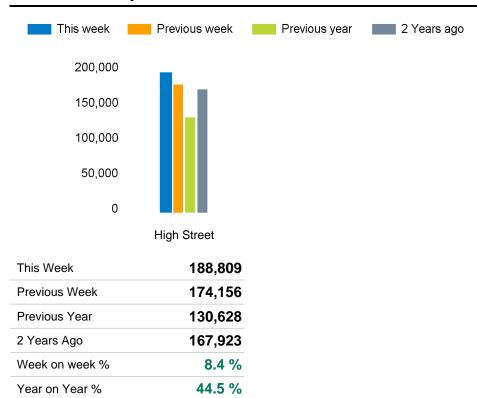

## **Weekly Footfall Counts**

|                                  | Year to date % |       | Year on year % |        | Week on week % |        |
|----------------------------------|----------------|-------|----------------|--------|----------------|--------|
|                                  | 2024           | 2023  | 2024           | 2023   | 2024           | 2023   |
| Canterbury City Centre           | 7.7%           | 11.5% | 44.5%          | -22.2% | 8.4%           | -15.3% |
| South East                       | -2.5%          | 2.3%  | 8.0%           | -11.5% | 13.3%          | -5.4%  |
| High Street Index(Historic Town) | -1.0%          | 3.0%  | 6.8%           | -8.5%  | 27.2%          | -1.9%  |
| UK                               | -0.7%          | 3.2%  | 5.8%           | -7.4%  | 18.9%          | -4.5%  |

The total number of visitors to Canterbury City Centre in week commencing 25 November 2024 was 188,809.

The busiest day in week commencing 25 November 2024 was Saturday with 40,028 visitors.

The peak hour of the week was 13:00 on Saturday 30 November 2024 with footfall of 3,709.