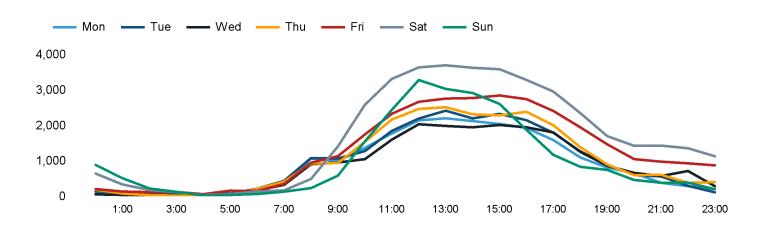

The total number of visitors to Canterbury City Centre in week commencing 25 November 2024 was 188,809.

The busiest day in week commencing 25 November 2024 was Saturday with 40,028 visitors.

The peak hour of the week was 13:00 on Saturday 30 November 2024 with footfall of 3,709.

# Footfall Counts by hour