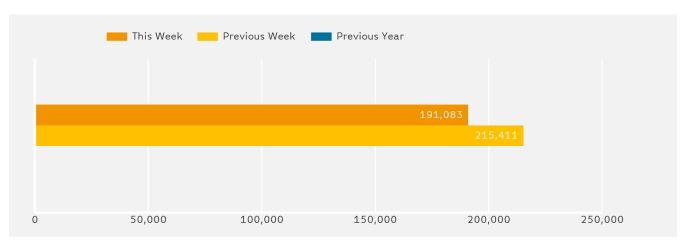

#### Headlines

nes

The number of visitors counted for week commencing 23 July 2018 was 191,083. The busiest day in week commencing 23 July 2018 was Saturday with 38,074 visitors.

The peak hour of the week was 14:00 on Saturday 28 July 2018 with footfall of 4,198