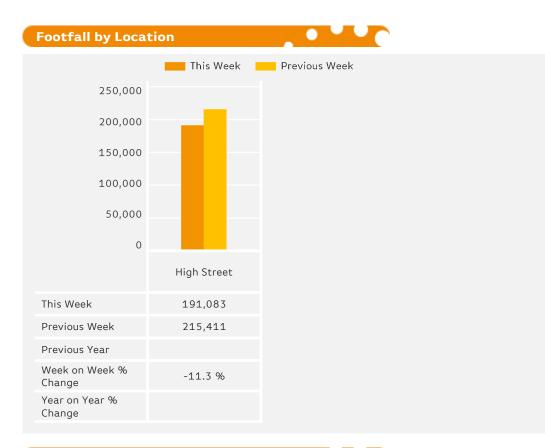

|                                     | Year to Date %<br>Change |         | Year on Year %<br>Change |        | Week On Week %<br>Change |         |
|-------------------------------------|--------------------------|---------|--------------------------|--------|--------------------------|---------|
|                                     | 2018                     | 2017    | 2018                     | 2017   | 2018                     | 2017    |
| Canterbury City Centre              |                          |         |                          |        | -11.3 %                  |         |
| South East                          | -4.5 %                   | ▲ 0.5 % | -5.6 %                   | -3.1 % | -2.2 %                   | -0.1 %  |
| High Street Index(Historic<br>Town) | ▼ -1.5 %                 | ▲ 2.1 % | -6.0 %                   | -0.8 % | -3.1 %                   | ▲ 0.5 % |
| UK                                  | -2.7 %                   | -0.2 %  | -1.6 %                   | -5.5 % | ▲ 0.1 %                  | ▲ 2.1 % |

#### Headlines

nes

The number of visitors counted for week commencing 23 July 2018 was 191,083. The busiest day in week commencing 23 July 2018 was Saturday with 38,074 visitors.

The peak hour of the week was 14:00 on Saturday 28 July 2018 with footfall of 4,198