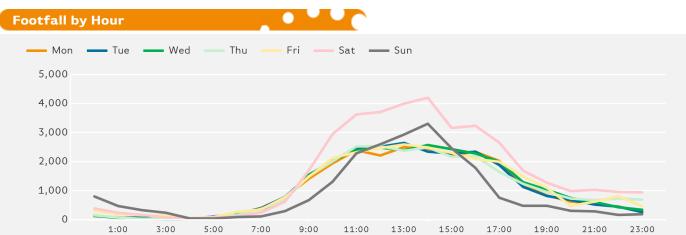

#### Headlines

nes

The number of visitors counted for week commencing 23 July 2018 was 191,083. The busiest day in week commencing 23 July 2018 was Saturday with 38,074 visitors.

The peak hour of the week was 14:00 on Saturday 28 July 2018 with footfall of 4,198

 1:00
 3:00
 5:00
 7:00
 9:00
 11:00
 13:00
 15:00
 17:00
 19:00
 21:00
 23:00

 0:00
 2:00
 4:00
 6:00
 8:00
 10:00
 12:00
 14:00
 16:00
 18:00
 20:00
 22:00