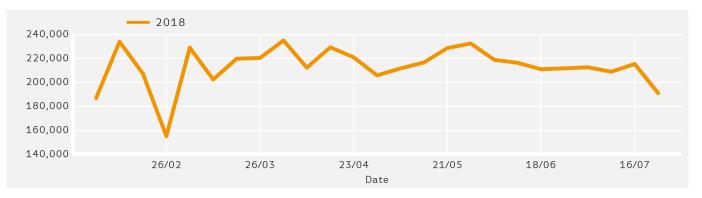

| -2.2 %                   | -0.1 %  |
| High Street Index(Historic<br>Town) | ▼ -1.5 %                 | ▲ 2.1 % | -6.0 %                   | -0.8 % | -3.1 %                   | ▲ 0.5 % |
| UK                                  | -2.7 %                   | -0.2 %  | -1.6 %                   | -5.5 % | ▲ 0.1 %                  | ▲ 2.1 % |

#### Headlines

nes

The number of visitors counted for week commencing 23 July 2018 was 191,083. The busiest day in week commencing 23 July 2018 was Saturday with 38,074 visitors.

The peak hour of the week was 14:00 on Saturday 28 July 2018 with footfall of 4,198







 1:00
 3:00
 5:00
 7:00
 9:00
 11:00
 13:00
 15:00
 17:00
 19:00
 21:00
 23:00

 0:00
 2:00
 4:00
 6:00
 8:00
 10:00
 12:00
 14:00
 16:00
 18:00
 20:00
 22:00







# Footfall by Week



# Notes

Year to Date % Change is the annual % change in footfall from January of this year compared to the same period last year. Week 1, 2018 to Week 30, 2018 Vs Week 1, 2017 to Week 30, 2017

Year on Year % Change is the % change in footfall for this week compared to the same week in the previous year.Week 30, 2018 Vs Week 30, 2017

Week on Week % Change is the % change in footfall for this week from the previous week. Week 30 2018 Vs Week 29 2018