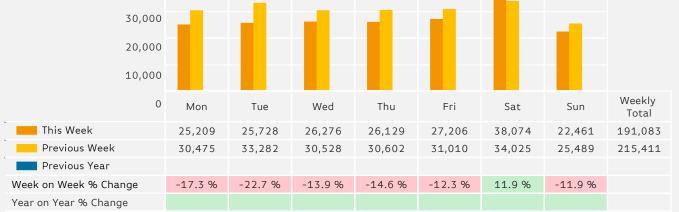

#### Headlines

nes

The number of visitors counted for week commencing 23 July 2018 was 191,083. The busiest day in week commencing 23 July 2018 was Saturday with 38,074 visitors.

The peak hour of the week was 14:00 on Saturday 28 July 2018 with footfall of 4,198