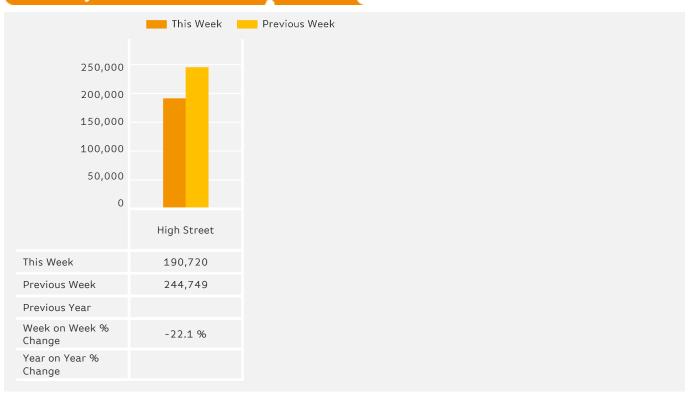

34.7 % |
| High Street Index<br>(Historic Town) | •                        | -2.3 % | <b>A</b> | 0.6 %  | <b>A</b>                 | 3.9 % | •    | -5.6 %  | •                        | -21.9 % | •    | -28.3 % |
| UK                                   | •                        | -2.5 % | •        | -1.1 % | <b>A</b>                 | 2.8 % | •    | -10.3 % | •                        | -21.5 % | •    | -29.0 % |

### **Headlines**

The number of visitors counted for week commencing 24 December 2018 was 190,720.

The busiest day in week commencing 24 December 2018 was Saturday with 36,575 visitors.

The peak hour of the week was 13:00 on Saturday 29 December 2018 with footfall of 4,945





Powered by Springboard Page 1 of 3



Powered by Springboard Page 2 of 3

# **Footfall by Location**



# Footfall by Week



#### Notes

Year to Date % Change is the annual % change in footfall from January of this year compared to the same period last year. Week 1, 2018 to Week 52, 2018 Vs Week 1, 2017 to Week 52, 2017

Year on Year % Change is the % change in footfall for this week compared to the same week in the previous year. Week 52, 2018 Vs Week 52, 2017

Week on Week % Change is the % change in footfall for this week from the previous week. Week 52 2018 Vs Week 51 2018

Powered by Springboard Page 3 of 3