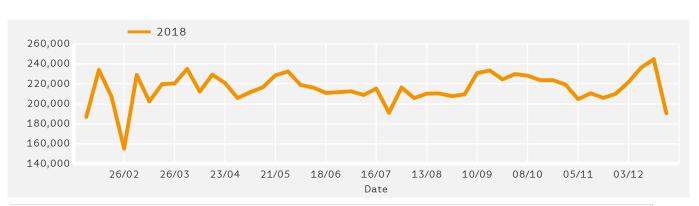

Index<br>(Historic Town) | •                        | -2.3 % | <b>A</b> | 0.6 %  | <b>A</b>                 | 3.9 % | •    | -5.6 %  | •                        | -21.9 % | •    | -28.3 % |
| UK                                   | •                        | -2.5 % | •        | -1.1 % | <b>A</b>                 | 2.8 % | •    | -10.3 % | •                        | -21.5 % | •    | -29.0 % |

### **Headlines**

The number of visitors counted for week commencing 24 December 2018 was 190,720.

The busiest day in week commencing 24 December 2018 was Saturday with 36,575 visitors.

The peak hour of the week was 13:00 on Saturday 29 December 2018 with footfall of 4,945





Powered by Springboard Page 1 of 3



Powered by Springboard Page 2 of 3

# **Footfall by Location**



# Footfall by Week



#### Notes

Year to Date % Change is the annual % change in footfall from January of this year compared to the same period last year. Week 1, 2018 to Week 52, 2018 Vs Week 1, 2017 to Week 52, 2017

Year on Year % Change is the % change in footfall for this week compared to the same week in the previous year. Week 52, 2018 Vs Week 52, 2017

Week on Week % Change is the % change in footfall for this week from the previous week. Week 52 2018 Vs Week 51 2018

Powered by Springboard Page 3 of 3