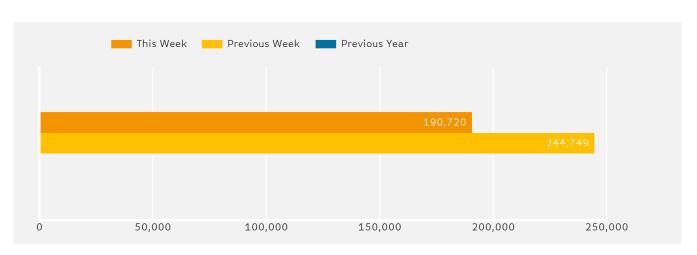

### **Headlines**

The number of visitors counted for week commencing 24 December 2018 was 190,720.

The busiest day in week commencing 24 December 2018 was Saturday with 36,575 visitors.

The peak hour of the week was 13:00 on Saturday 29 December 2018 with footfall of 4,945