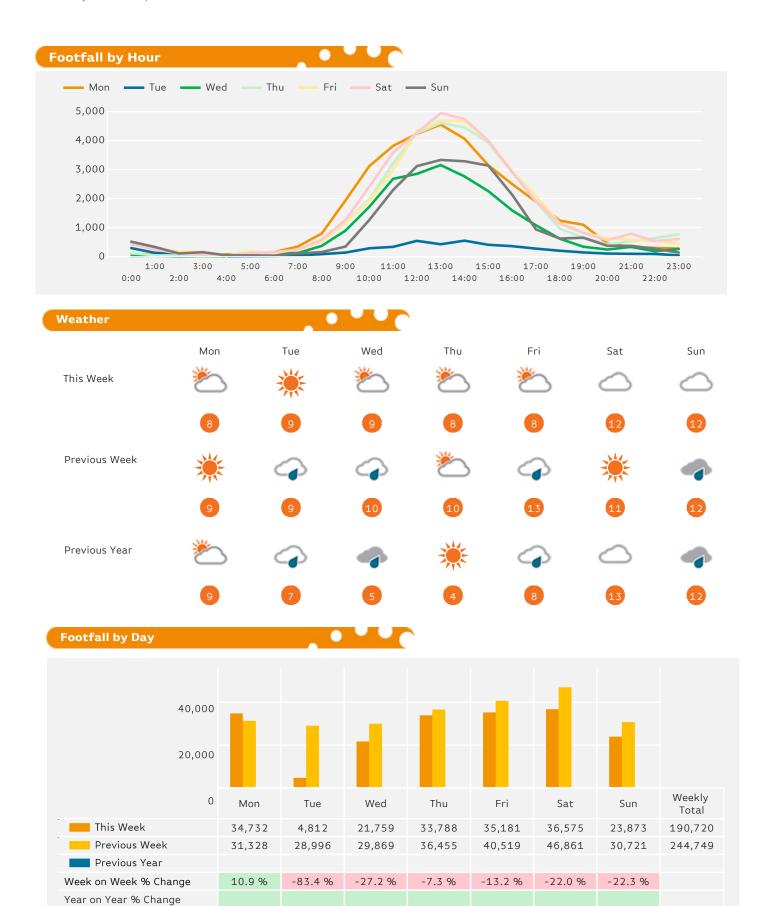

### **Headlines**

The number of visitors counted for week commencing 24 December 2018 was 190,720.

The busiest day in week commencing 24 December 2018 was Saturday with 36,575 visitors.

The peak hour of the week was 13:00 on Saturday 29 December 2018 with footfall of 4,945