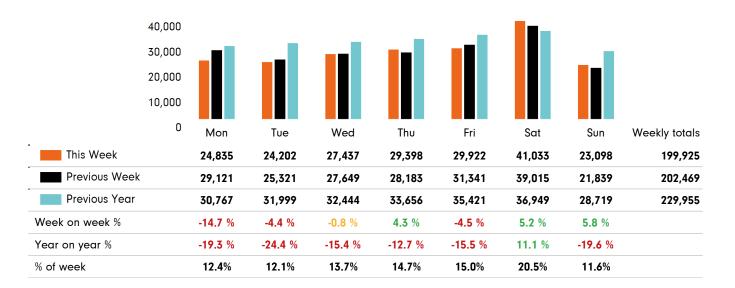

#### **Headlines**

The change in footfall for Canterbury City Centre over the last 52 weeks is 7% down on the previous year.

Footfall for the year to date is 7% down on the previous year.

The number of visitors counted for week commencing 30 September 2019 was 199,925.

The busiest day in week commencing 30 September 2019 was Saturday with 41,033 visitors.

The peak hour of the week was 13:00 on Saturday 5 October 2019 with footfall of 4,437

# Footfall by week

| This Week      | 199,925<br>202,469 |  |  |
|----------------|--------------------|--|--|
| Previous Week  |                    |  |  |
| Previous Year  | 229,955            |  |  |
| Week on week % | -1.3 %             |  |  |
| Year on Year % | -13.1 %            |  |  |