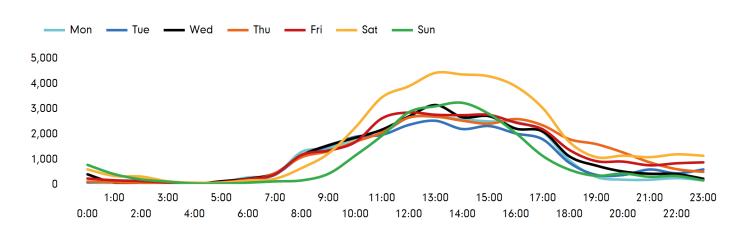

The busiest day in week commencing 30 September 2019 was Saturday with 41,033 visitors.

The peak hour of the week was 13:00 on Saturday 5 October 2019 with footfall of 4,437

### Footfall by hour