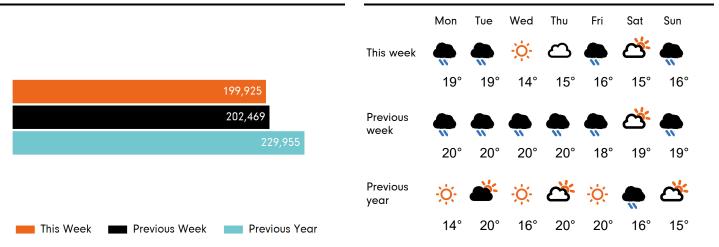

1 % |
| UK                                  | -1.7 %         | -2.5 % | -3.6 %         | -2.7 % | 1.9 %          | -5.2 % |

Benchmark calculations (Year on Year and Week on Week) have been calculated using like for like data sets (only those counters available in both comparison periods) to ensure statistical accuracy

#### **Headlines**

The change in footfall for Canterbury City Centre over the last 52 weeks is 7% down on the previous year.

Footfall for the year to date is 7% down on the previous year.

The number of visitors counted for week commencing 30 September 2019 was 199,925.

The busiest day in week commencing 30 September 2019 was Saturday with 41,033 visitors.

The peak hour of the week was 13:00 on Saturday 5 October 2019 with footfall of 4,437

# Footfall by week Weather



# SPRINGBOARD.



### Footfall by hour



# Footfall by week





| This Week      | 199,925<br>202,469 |  |  |
|----------------|--------------------|--|--|
| Previous Week  |                    |  |  |
| Previous Year  | 229,955            |  |  |
| Week on week % | -1.3 %             |  |  |
| Year on Year % | -13.1 %            |  |  |

#### Notes

Year to Date % Change is the annual % change in footfall from January of this year compared to the same period last year. Week 1, 2019 to Week 40 , 2018 to Week 40 , 2018 to Week 40 , 2018

Year on Year % Change is the % change in footfall for this week compared to the same week in the previous year. Week 40, 2019 Vs Week 40, 2018

Week on Week % Change is the % change in footfall for this week from the previous week. Week 40 2019 Vs Week