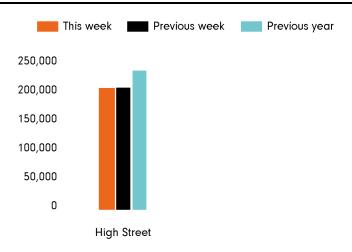

# Footfall by week

| This Week      | 199,925<br>202,469 |  |  |
|----------------|--------------------|--|--|
| Previous Week  |                    |  |  |
| Previous Year  | 229,955            |  |  |
| Week on week % | -1.3 %             |  |  |
| Year on Year % | -13.1 %            |  |  |