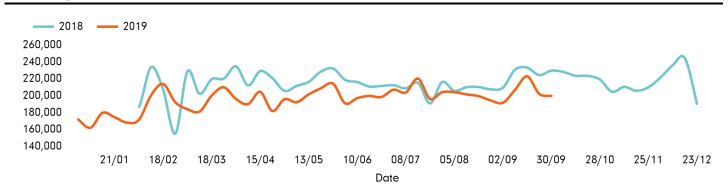

#### **Headlines**

The change in footfall for Canterbury City Centre over the last 52 weeks is 7% down on the previous year.

Footfall for the year to date is 7% down on the previous year.

The number of visitors counted for week commencing 30 September 2019 was 199,925.