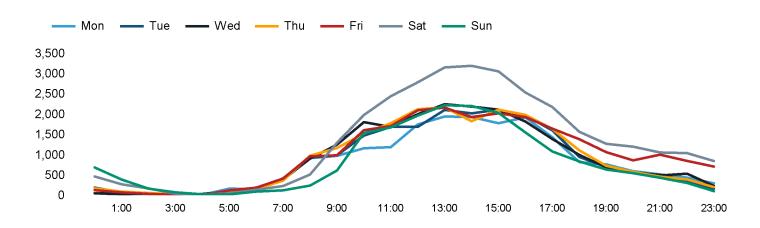

The total number of visitors to Canterbury City Centre in week commencing 15 April 2024 was 161,051.

The busiest day in week commencing 15 April 2024 was Saturday with 31,873 visitors.

The peak hour of the week was 14:00 on Saturday 20 April 2024 with footfall of 3,208.

### Footfall Counts by hour