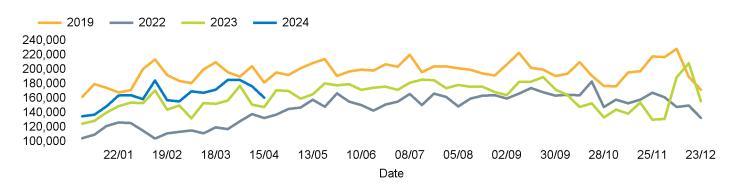

#### Footfall Counts by week

The total number of visitors to Canterbury City Centre in week commencing 15 April 2024 was 161,051.

The busiest day in week commencing 15 April 2024 was Saturday with 31,873 visitors.

The peak hour of the week was 14:00 on Saturday 20 April 2024 with footfall of 3,208.