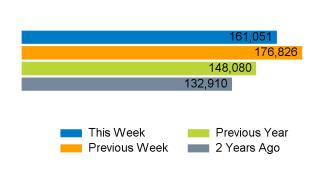

The total number of visitors to Canterbury City Centre in week commencing 15 April 2024 was 161,051.

The busiest day in week commencing 15 April 2024 was Saturday with 31,873 visitors.

The peak hour of the week was 14:00 on Saturday 20 April 2024 with footfall of 3,208.