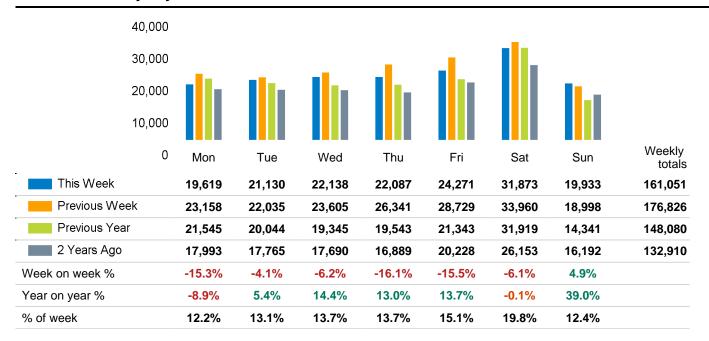

The total number of visitors to Canterbury City Centre in week commencing 15 April 2024 was 161,051.

The busiest day in week commencing 15 April 2024 was Saturday with 31,873 visitors.

The peak hour of the week was 14:00 on Saturday 20 April 2024 with footfall of 3,208.

### Footfall Counts by day