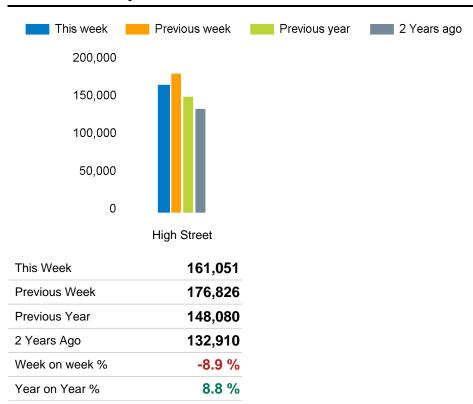

The total number of visitors to Canterbury City Centre in week commencing 15 April 2024 was 161,051.

The busiest day in week commencing 15 April 2024 was Saturday with 31,873 visitors.

The peak hour of the week was 14:00 on Saturday 20 April 2024 with footfall of 3,208.

#### **Weekly Footfall Counts**

|                                     | Year to date % |       | Year on year % |       | Week on week % |       |
|-------------------------------------|----------------|-------|----------------|-------|----------------|-------|
|                                     | 2024           | 2023  | 2024           | 2023  | 2024           | 2023  |
| Canterbury City Centre              | 9.9%           | 25.9% | 8.8%           | 11.4% | -8.9%          | -2.2% |
| South East                          | -3.6%          | 3.8%  | 0.0%           | -3.4% | -6.2%          | 0.7%  |
| High Street Index(Historic<br>Town) | -1.5%          | 5.5%  | -3.0%          | -2.4% | -5.2%          | -1.7% |
| UK                                  | -0.8%          | 7.8%  | -1.5%          | 1.9%  | -3.2%          | 3.4%  |