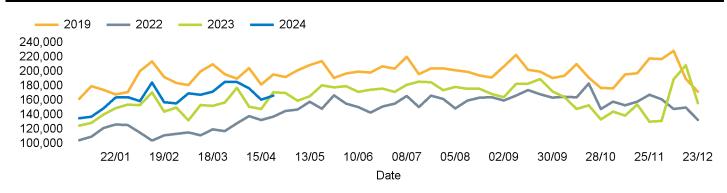

#### Headlines

The total number of visitors to Canterbury City Centre for the last 52 weeks is 8,697,427 which is 7.5% up on the previous year.

The total number of visitors for the year to date is 2,793,528 which is 9.1% up on the previous year.

## Footfall Counts by week