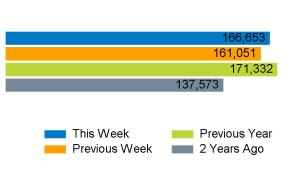

The total number of visitors to Canterbury City Centre in week commencing 22 April 2024 was 166,653.

The busiest day in week commencing 22 April 2024 was Saturday with 31,109 visitors.

The peak hour of the week was 14:00 on Saturday 27 April 2024 with footfall of 3,324.