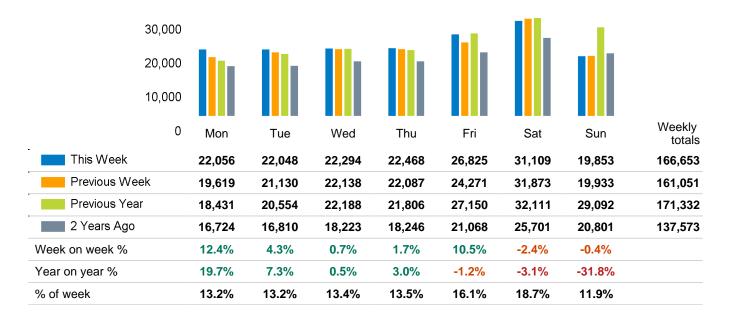

The total number of visitors to Canterbury City Centre in week commencing 22 April 2024 was 166,653.

The busiest day in week commencing 22 April 2024 was Saturday with 31,109 visitors.

The peak hour of the week was 14:00 on Saturday 27 April 2024 with footfall of 3,324.

#### Footfall Counts by week