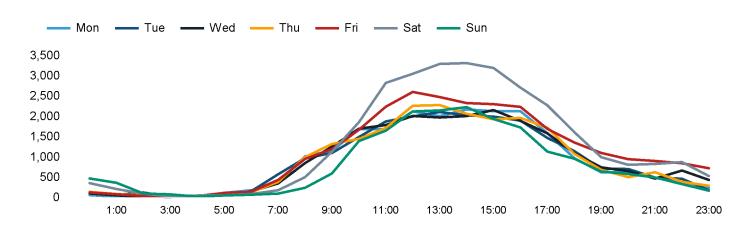

The total number of visitors to Canterbury City Centre in week commencing 22 April 2024 was 166,653.

The busiest day in week commencing 22 April 2024 was Saturday with 31,109 visitors.

The peak hour of the week was 14:00 on Saturday 27 April 2024 with footfall of 3,324.

## Footfall Counts by hour