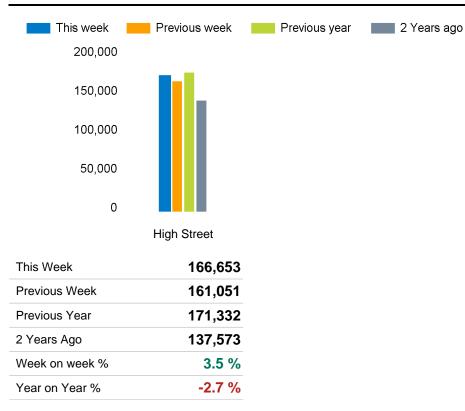

The total number of visitors to Canterbury City Centre in week commencing 22 April 2024 was 166,653.

The busiest day in week commencing 22 April 2024 was Saturday with 31,109 visitors.

The peak hour of the week was 14:00 on Saturday 27 April 2024 with footfall of 3,324.

# Footfall Counts by location