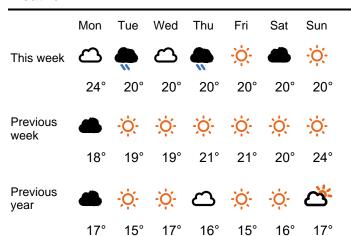

| 5.8% | -1.1%          | 8.9% |

Benchmark calculations (Year on Year and Week on Week) have been calculated using like for like data sets (only those counters available in both comparison periods) to ensure statistical accuracy

#### **Headlines**

The total number of visitors to Canterbury City Centre for the last 52 weeks is 8,760,429 which is 7.7% up on the previous year.

The total number of visitors for the year to date is 3,352,296 which is 9.7% up on the previous year.

The total number of visitors to Canterbury City Centre in week commencing 13 May 2024 was 178,036.

The busiest day in week commencing 13 May 2024 was Saturday with 34,013 visitors.

The peak hour of the week was 15:00 on Saturday 18 May 2024 with footfall of 3,347.

#### Footfall Counts by week



#### Weather





#### Footfall Counts by day



#### Footfall Counts by hour



#### Footfall Counts by week



## **Footfall Counts by location**



### **Reporting dates**

This week - 13 May 2024 - 19 May 2024

Year to Date % Change is the annual % change in footfall from January of this year compared to the same period last year. Week 1, 2024 to Week 20 , 2024 Vs Week 1, 2023 to Week 20 , 2023

Year on Year % Change is the % change in footfall for this week compared to the same week in the previous year. Week20, 2024 Vs Week 20, 2023

Week on Week % Change is the % change in footfall for this week from the previous week. Week 20 2024 Vs Week 19 2024