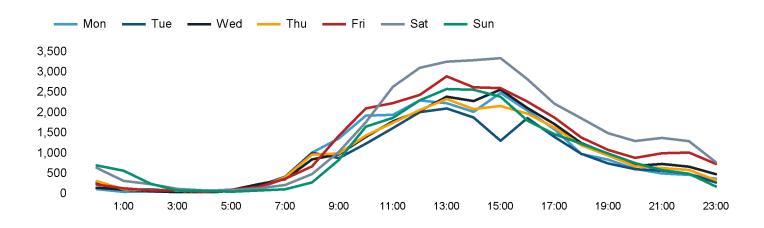

The total number of visitors to Canterbury City Centre in week commencing 13 May 2024 was 178,036.

The busiest day in week commencing 13 May 2024 was Saturday with 34,013 visitors.

The peak hour of the week was 15:00 on Saturday 18 May 2024 with footfall of 3,347.

#### Footfall Counts by hour