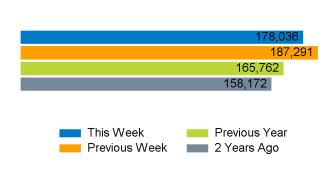

The total number of visitors to Canterbury City Centre in week commencing 13 May 2024 was 178,036.

The busiest day in week commencing 13 May 2024 was Saturday with 34,013 visitors.

The peak hour of the week was 15:00 on Saturday 18 May 2024 with footfall of 3,347.

#### Footfall Counts by week