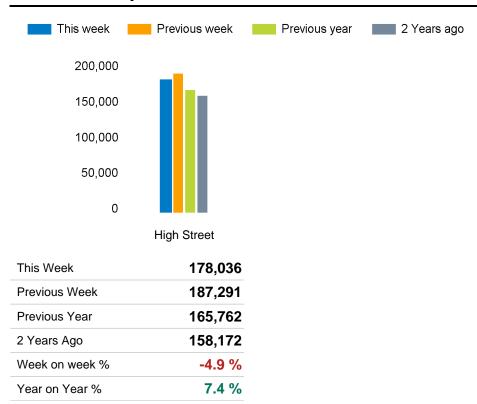

The total number of visitors to Canterbury City Centre in week commencing 13 May 2024 was 178,036.

The busiest day in week commencing 13 May 2024 was Saturday with 34,013 visitors.

The peak hour of the week was 15:00 on Saturday 18 May 2024 with footfall of 3,347.

#### **Weekly Footfall Counts**

|                                     | Year to date % |       | Year on year % |      | Week on week % |      |
|-------------------------------------|----------------|-------|----------------|------|----------------|------|
|                                     | 2024           | 2023  | 2024           | 2023 | 2024           | 2023 |
| Canterbury City Centre              | 9.7%           | 22.9% | 7.4%           | 4.8% | -4.9%          | 3.8% |
| South East                          | -3.2%          | 3.6%  | -1.2%          | 3.7% | -1.6%          | 2.2% |
| High Street Index(Historic<br>Town) | -0.9%          | 5.0%  | -1.4%          | 4.7% | -3.5%          | 5.5% |
| UK                                  | -0.7%          | 7.0%  | -2.6%          | 5.8% | -1.1%          | 8.9% |