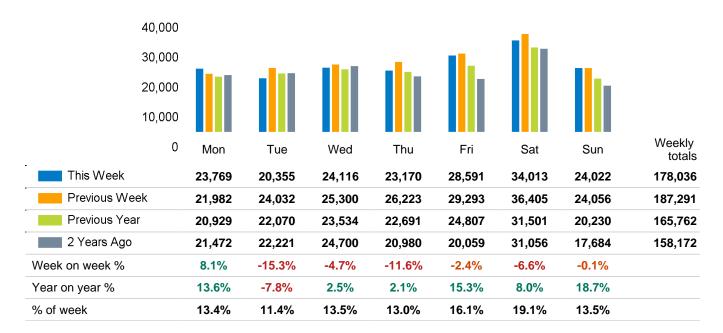

The total number of visitors to Canterbury City Centre in week commencing 13 May 2024 was 178,036.

The busiest day in week commencing 13 May 2024 was Saturday with 34,013 visitors.

The peak hour of the week was 15:00 on Saturday 18 May 2024 with footfall of 3,347.

#### Footfall Counts by day