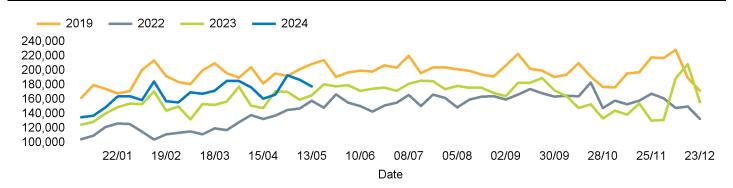

een calculated using like for like data sets (only those counters available in both comparison periods) to ensure statistical accuracy

#### **Headlines**

The total number of visitors to Canterbury City Centre for the last 52 weeks is 8,760,429 which is 7.7% up on the previous year.

The total number of visitors for the year to date is 3,352,296 which is 9.7% up on the previous year.

The total number of visitors to Canterbury City Centre in week commencing 13 May 2024 was 178,036.

The busiest day in week commencing 13 May 2024 was Saturday with 34,013 visitors.

The peak hour of the week was 15:00 on Saturday 18 May 2024 with footfall of 3,347.

#### Footfall Counts by week



#### Weather





#### Footfall Counts by day



#### Footfall Counts by hour



#### Footfall Counts by week



## **Footfall Counts by location**



### **Reporting dates**

This week - 13 May 2024 - 19 May 2024

Year to Date % Change is the annual % change in footfall from January of this year compared to the same period last year. Week 1, 2024 to Week 20 , 2024 Vs Week 1, 2023 to Week 20 , 2023

Year on Year % Change is the % change in footfall for this week compared to the same week in the previous year. Week20, 2024 Vs Week 20, 2023

Week on Week % Change is the % change in footfall for this week from the previous week. Week 20 2024 Vs Week 19 2024