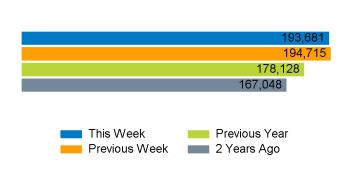

The total number of visitors to Canterbury City Centre in week commencing 27 May 2024 was 193,681.

The busiest day in week commencing 27 May 2024 was Saturday with 34,070 visitors.

The peak hour of the week was 13:00 on Saturday 1 June 2024 with footfall of 3,341.