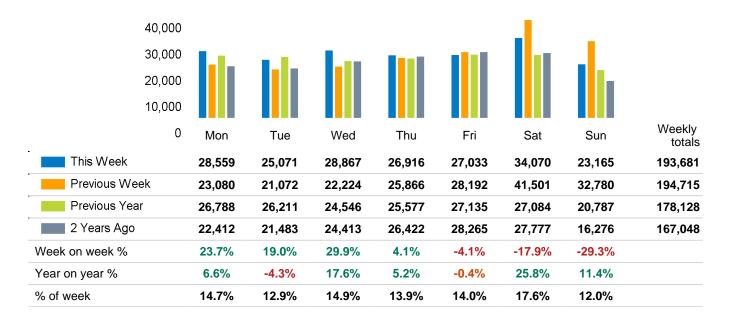

The total number of visitors to Canterbury City Centre in week commencing 27 May 2024 was 193,681.

The busiest day in week commencing 27 May 2024 was Saturday with 34,070 visitors.

The peak hour of the week was 13:00 on Saturday 1 June 2024 with footfall of 3,341.

# Footfall Counts by week