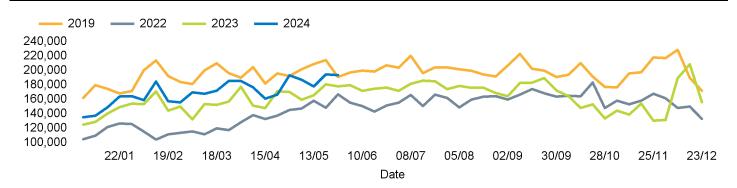

(Year on Year and Week on Week) have been calculated using like for like data sets (only those counters available in both comparison periods) to ensure statistical accuracy

## **Headlines**

The total number of visitors to Canterbury City Centre for the last 52 weeks is 8,789,732 which is 7.4% up on the previous year.

The total number of visitors for the year to date is 3,740,692 which is 9.5% up on the previous year.

The total number of visitors to Canterbury City Centre in week commencing 27 May 2024 was 193,681.

The busiest day in week commencing 27 May 2024 was Saturday with 34,070 visitors.

The peak hour of the week was 13:00 on Saturday 1 June 2024 with footfall of 3,341.

## Footfall Counts by week



#### Weather







# Footfall Counts by hour



# Footfall Counts by week



# **Footfall Counts by location**



# **Reporting dates**

This week - 27 May 2024 - 02 June 2024

Year to Date % Change is the annual % change in footfall from January of this year compared to the same period last year. Week 1, 2024 to Week 22, 2024 Vs Week 1, 2023 to Week 22, 2023

Year on Year % Change is the % change in footfall for this week compared to the same week in the previous year. Week22, 2024 Vs Week 22, 2023

Week on Week % Change is the % change in footfall for this week from the previous week. Week 22 2024 Vs Week 21 2024