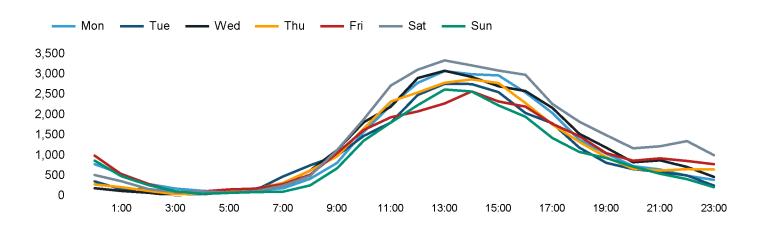

The total number of visitors to Canterbury City Centre in week commencing 27 May 2024 was 193,681.

The busiest day in week commencing 27 May 2024 was Saturday with 34,070 visitors.

The peak hour of the week was 13:00 on Saturday 1 June 2024 with footfall of 3,341.

# Footfall Counts by hour