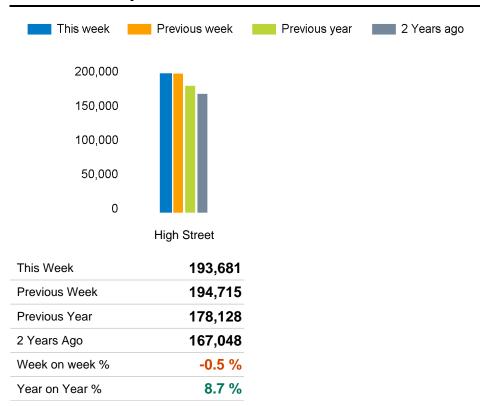

The total number of visitors to Canterbury City Centre in week commencing 27 May 2024 was 193,681.

The busiest day in week commencing 27 May 2024 was Saturday with 34,070 visitors.

The peak hour of the week was 13:00 on Saturday 1 June 2024 with footfall of 3,341.

## **Weekly Footfall Counts**

|                                     | Year to date % |       | Year on year % |      | Week on week % |       |
|-------------------------------------|----------------|-------|----------------|------|----------------|-------|
|                                     | 2024           | 2023  | 2024           | 2023 | 2024           | 2023  |
| Canterbury City Centre              | 9.5%           | 21.9% | 8.7%           | 6.6% | -0.5%          | -1.6% |
| South East                          | -3.0%          | 3.6%  | -1.7%          | 1.3% | 3.1%           | 3.3%  |
| High Street Index(Historic<br>Town) | -1.2%          | 5.2%  | -0.3%          | 6.1% | 13.0%          | 6.6%  |
| UK                                  | -1.0%          | 6.9%  | -0.7%          | 3.0% | 6.9%           | -0.6% |