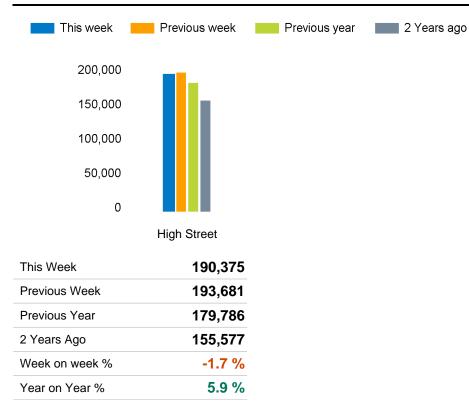

The total number of visitors to Canterbury City Centre in week commencing 3 June 2024 was 190,375.

The busiest day in week commencing 3 June 2024 was Saturday with 37,475 visitors.

The peak hour of the week was 13:00 on Saturday 8 June 2024 with footfall of 3,384.

# Footfall Counts by location

3