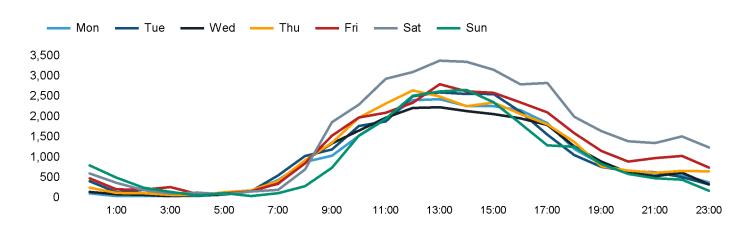

The total number of visitors to Canterbury City Centre in week commencing 3 June 2024 was 190,375.

The busiest day in week commencing 3 June 2024 was Saturday with 37,475 visitors.

The peak hour of the week was 13:00 on Saturday 8 June 2024 with footfall of 3,384.

## Footfall Counts by hour