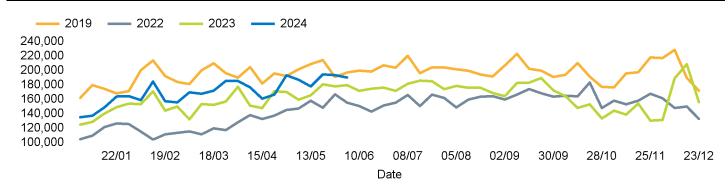

#### Headlines

The total number of visitors to Canterbury City Centre for the last 52 weeks is 8,800,321 which is 7.2% up on the previous year.

The total number of visitors for the year to date is 3,931,067 which is 9.3% up on the previous year.

#### Footfall Counts by week