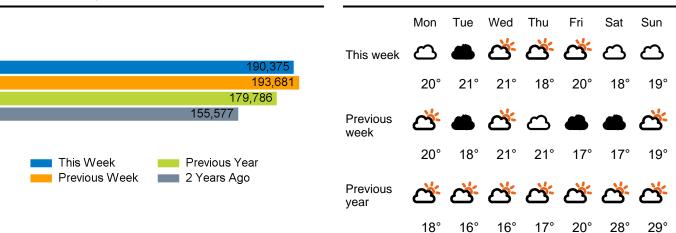

#### Weather

The total number of visitors to Canterbury City Centre in week commencing 3 June 2024 was 190,375.

The busiest day in week commencing 3 June 2024 was Saturday with 37,475 visitors.

The peak hour of the week was 13:00 on Saturday 8 June 2024 with footfall of 3,384.