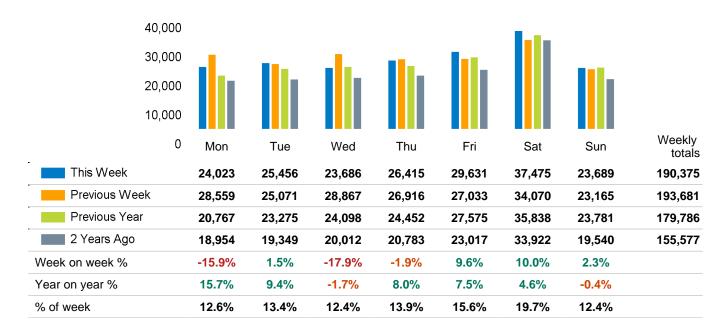

The total number of visitors to Canterbury City Centre in week commencing 3 June 2024 was 190,375.

The busiest day in week commencing 3 June 2024 was Saturday with 37,475 visitors.

The peak hour of the week was 13:00 on Saturday 8 June 2024 with footfall of 3,384.

## Footfall Counts by week