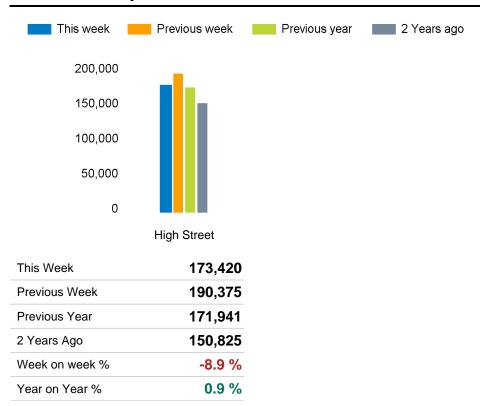

The total number of visitors to Canterbury City Centre in week commencing 10 June 2024 was 173,420.

The busiest day in week commencing 10 June 2024 was Saturday with 30,454 visitors.

The peak hour of the week was 14:00 on Saturday 15 June 2024 with footfall of 3,195.

#### **Weekly Footfall Counts**

|                                     | Year to date % |       | Year on year % |       | Week on week % |       |
|-------------------------------------|----------------|-------|----------------|-------|----------------|-------|
|                                     | 2024           | 2023  | 2024           | 2023  | 2024           | 2023  |
| Canterbury City Centre              | 8.9%           | 21.2% | 0.9%           | 14.0% | -8.9%          | -4.4% |
| South East                          | -2.9%          | 3.6%  | -4.3%          | 5.0%  | -3.4%          | 2.0%  |
| High Street Index(Historic<br>Town) | -1.3%          | 5.1%  | -5.1%          | 5.2%  | -2.5%          | 1.8%  |
| UK                                  | -1.3%          | 6.7%  | -6.3%          | 5.2%  | -1.9%          | 2.7%  |