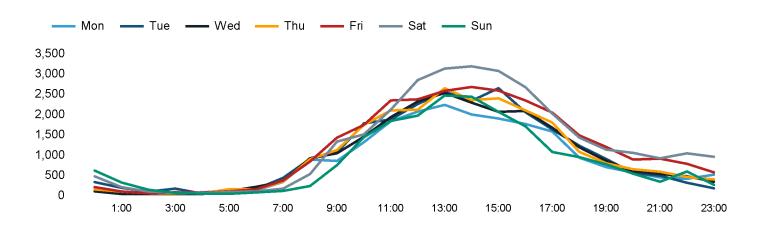

The total number of visitors to Canterbury City Centre in week commencing 10 June 2024 was 173,420.

The busiest day in week commencing 10 June 2024 was Saturday with 30,454 visitors.

The peak hour of the week was 14:00 on Saturday 15 June 2024 with footfall of 3,195.

### Footfall Counts by hour