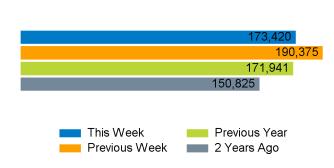

The total number of visitors to Canterbury City Centre in week commencing 10 June 2024 was 173,420.

The busiest day in week commencing 10 June 2024 was Saturday with 30,454 visitors.

The peak hour of the week was 14:00 on Saturday 15 June 2024 with footfall of 3,195.

#### Footfall Counts by week