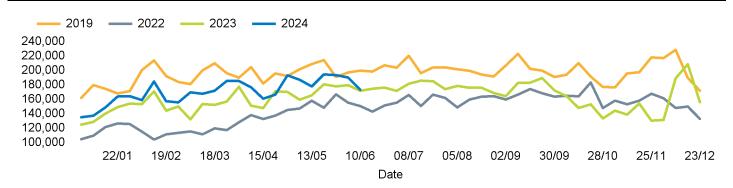

been calculated using like for like data sets (only those counters available in both comparison periods) to ensure statistical accuracy

#### **Headlines**

The total number of visitors to Canterbury City Centre for the last 52 weeks is 8,801,800 which is 7% up on the previous year.

The total number of visitors for the year to date is 4,104,487 which is 8.9% up on the previous year.

The total number of visitors to Canterbury City Centre in week commencing 10 June 2024 was 173,420.

The busiest day in week commencing 10 June 2024 was Saturday with 30,454 visitors.

The peak hour of the week was 14:00 on Saturday 15 June 2024 with footfall of 3,195.

#### Footfall Counts by week



#### Weather





### Footfall Counts by day



### Footfall Counts by hour



#### Footfall Counts by week



# **Footfall Counts by location**



## **Reporting dates**

This week - 10 June 2024 - 16 June 2024

Year to Date % Change is the annual % change in footfall from January of this year compared to the same period last year. Week 1, 2024 to Week 24, 2024 Vs Week 1, 2023 to Week 24, 2023

Year on Year % Change is the % change in footfall for this week compared to the same week in the previous year. Week24, 2024 Vs Week 24, 2023

Week on Week % Change is the % change in footfall for this week from the previous week. Week 24 2024 Vs Week 23 2024