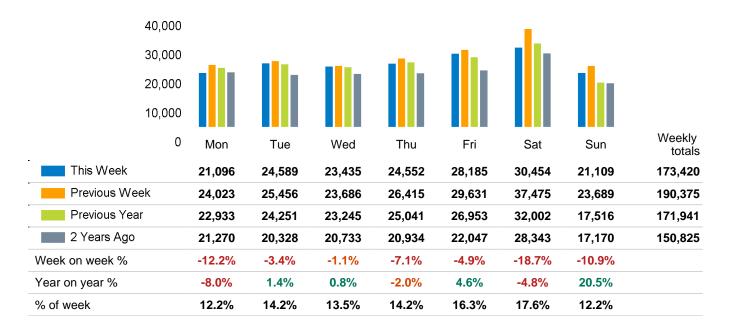

The total number of visitors to Canterbury City Centre in week commencing 10 June 2024 was 173,420.

The busiest day in week commencing 10 June 2024 was Saturday with 30,454 visitors.

The peak hour of the week was 14:00 on Saturday 15 June 2024 with footfall of 3,195.

### Footfall Counts by day