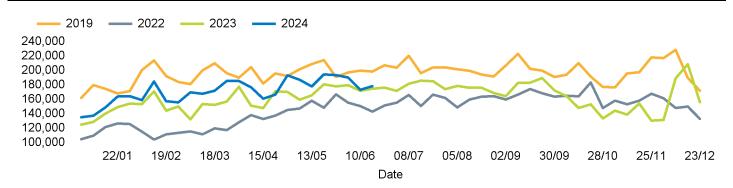

ear on Year and Week on Week) have been calculated using like for like data sets (only those counters available in both comparison periods) to ensure statistical accuracy

## **Headlines**

The total number of visitors to Canterbury City Centre for the last 52 weeks is 8,805,382 which is 6.6% up on the previous year.

The total number of visitors for the year to date is 4,282,918 which is 8.6% up on the previous year.

The total number of visitors to Canterbury City Centre in week commencing 17 June 2024 was 178,431.

The busiest day in week commencing 17 June 2024 was Saturday with 33,290 visitors.

The peak hour of the week was 13:00 on Saturday 22 June 2024 with footfall of 3,307.

## Footfall Counts by week



#### Weather







# Footfall Counts by hour



# Footfall Counts by week



# **Footfall Counts by location**



# **Reporting dates**

This week - 17 June 2024 - 23 June 2024

Year to Date % Change is the annual % change in footfall from January of this year compared to the same period last year. Week 1, 2024 to Week 25, 2024 Vs Week 1, 2023 to Week 25, 2023

Year on Year % Change is the % change in footfall for this week compared to the same week in the previous year. Week 25, 2024 Vs Week 25, 2023

Week on Week % Change is the % change in footfall for this week from the previous week. Week 25 2024 Vs Week 24 2024