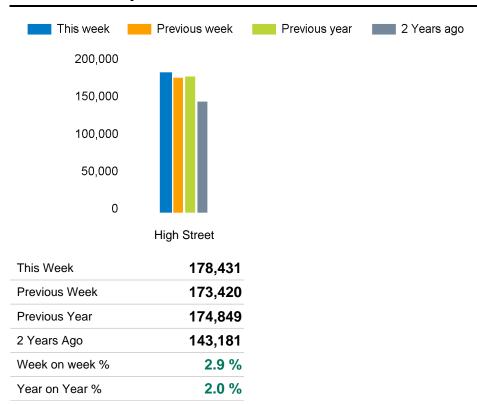

The total number of visitors to Canterbury City Centre in week commencing 17 June 2024 was 178,431.

The busiest day in week commencing 17 June 2024 was Saturday with 33,290 visitors.

The peak hour of the week was 13:00 on Saturday 22 June 2024 with footfall of 3,307.