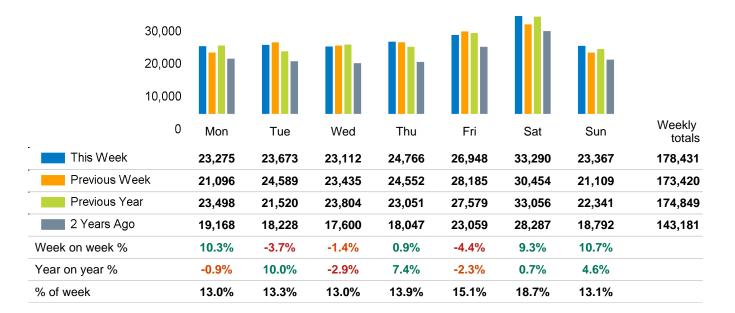

The total number of visitors to Canterbury City Centre in week commencing 17 June 2024 was 178,431.

The busiest day in week commencing 17 June 2024 was Saturday with 33,290 visitors.

The peak hour of the week was 13:00 on Saturday 22 June 2024 with footfall of 3,307.

# Footfall Counts by week