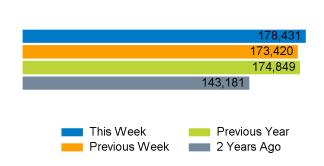

The total number of visitors to Canterbury City Centre in week commencing 17 June 2024 was 178,431.

The busiest day in week commencing 17 June 2024 was Saturday with 33,290 visitors.

The peak hour of the week was 13:00 on Saturday 22 June 2024 with footfall of 3,307.