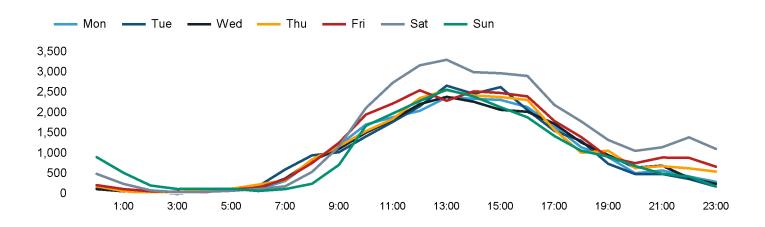

The total number of visitors to Canterbury City Centre in week commencing 17 June 2024 was 178,431.

The busiest day in week commencing 17 June 2024 was Saturday with 33,290 visitors.

The peak hour of the week was 13:00 on Saturday 22 June 2024 with footfall of 3,307.

# Footfall Counts by hour