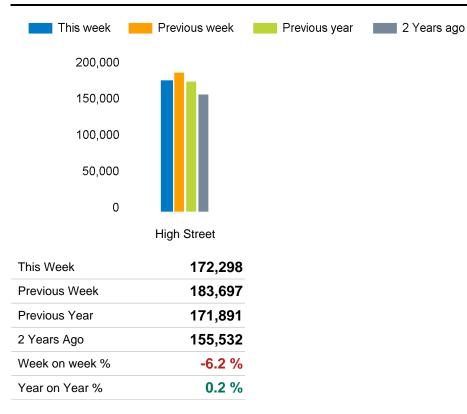

The total number of visitors to Canterbury City Centre in week commencing 1 July 2024 was 172,298.

The busiest day in week commencing 1 July 2024 was Saturday with 33,427 visitors.

The peak hour of the week was 14:00 on Saturday 6 July 2024 with footfall of 3,193.

# Footfall Counts by location