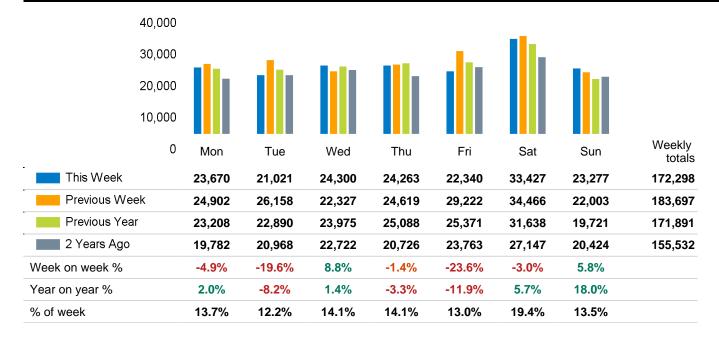

The total number of visitors to Canterbury City Centre in week commencing 1 July 2024 was 172,298.

The busiest day in week commencing 1 July 2024 was Saturday with 33,427 visitors.

The peak hour of the week was 14:00 on Saturday 6 July 2024 with footfall of 3,193.

#### Footfall Counts by week

|                               | Mon Tue Wed Thu Fri Sat Sun |  |  |  |  |  |
|-------------------------------|-----------------------------|--|--|--|--|--|
|                               | This week 🗳 📥 🛆 🖄           |  |  |  |  |  |
| 172,298<br>183,697<br>171,801 | 21° 21° 19° 21° 21° 19° 18° |  |  |  |  |  |
| 171,891<br>155,532            | Previous 🔅 🔅 쑵 🏠 🜰          |  |  |  |  |  |
| This Week Previous Year       | 25° 26° 26° 26° 25° 22° 22° |  |  |  |  |  |
| Previous Week 2 Years Ago     | Previous ය ඊ යේ 🔅 ඊ ඊ       |  |  |  |  |  |
|                               | 21° 21° 21° 22° 29° 29° 27° |  |  |  |  |  |