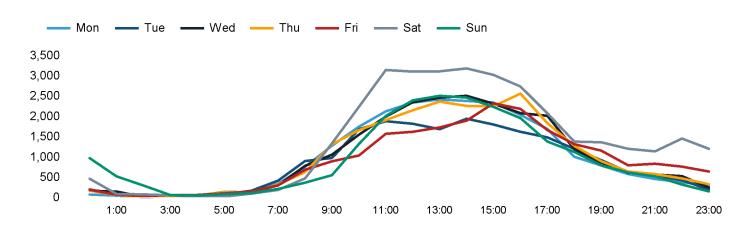

The total number of visitors to Canterbury City Centre in week commencing 1 July 2024 was 172,298.

The busiest day in week commencing 1 July 2024 was Saturday with 33,427 visitors.

The peak hour of the week was 14:00 on Saturday 6 July 2024 with footfall of 3,193.

### Footfall Counts by hour