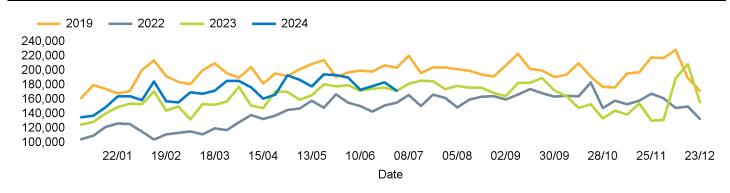

#### Headlines

The total number of visitors to Canterbury City Centre for the last 52 weeks is 8,813,067 which is 6.2% up on the previous year.

The total number of visitors for the year to date is 4,638,913 which is 8.1% up on the previous year.

# Footfall Counts by day