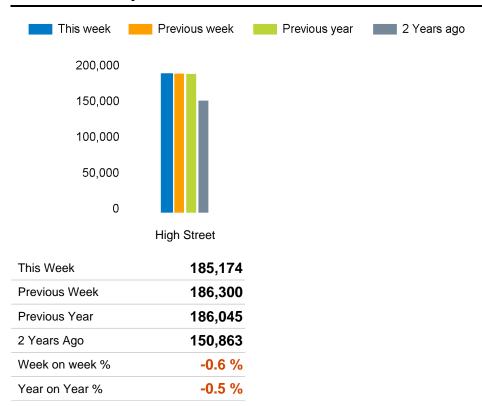

The total number of visitors to Canterbury City Centre in week commencing 15 July 2024 was 185,174.

The busiest day in week commencing 15 July 2024 was Saturday with 34,135 visitors.

The peak hour of the week was 13:00 on Saturday 20 July 2024 with footfall of 3,316.

# **Footfall Counts by location**