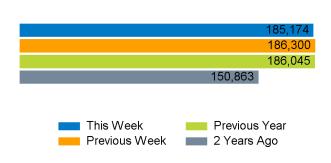

The total number of visitors to Canterbury City Centre in week commencing 15 July 2024 was 185,174.

The busiest day in week commencing 15 July 2024 was Saturday with 34,135 visitors.

The peak hour of the week was 13:00 on Saturday 20 July 2024 with footfall of 3,316.

#### Footfall Counts by week