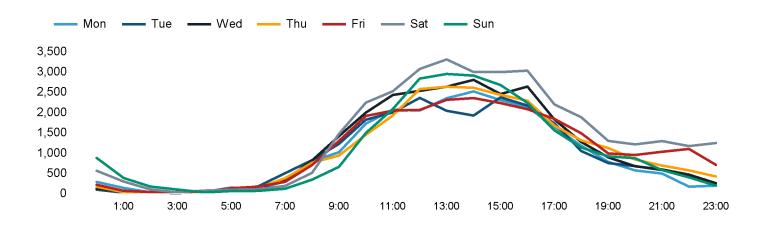

The total number of visitors to Canterbury City Centre in week commencing 15 July 2024 was 185,174.

The busiest day in week commencing 15 July 2024 was Saturday with 34,135 visitors.

The peak hour of the week was 13:00 on Saturday 20 July 2024 with footfall of 3,316.

#### Footfall Counts by hour