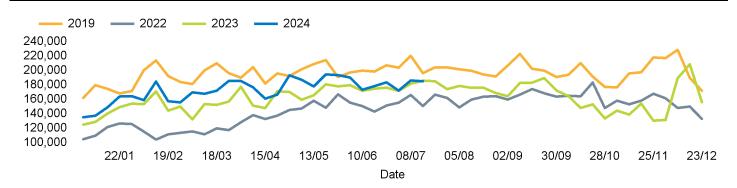

calculated using like for like data sets (only those counters available in both comparison periods) to ensure statistical accuracy

#### **Headlines**

The total number of visitors to Canterbury City Centre for the last 52 weeks is 8,816,781 which is 5.6% up on the previous year.

The total number of visitors for the year to date is 5,010,387 which is 7.5% up on the previous year.

The total number of visitors to Canterbury City Centre in week commencing 15 July 2024 was 185,174.

The busiest day in week commencing 15 July 2024 was Saturday with 34,135 visitors.

The peak hour of the week was 13:00 on Saturday 20 July 2024 with footfall of 3,316.

#### Footfall Counts by week



#### Weather





#### Footfall Counts by day



#### Footfall Counts by hour



#### Footfall Counts by week



# **Footfall Counts by location**



## **Reporting dates**

This week - 15 July 2024 - 21 July 2024

Year to Date % Change is the annual % change in footfall from January of this year compared to the same period last year. Week 1, 2024 to Week 29, 2024 Vs Week 1, 2023 to Week 29, 2023

Year on Year % Change is the % change in footfall for this week compared to the same week in the previous year. Week 29, 2024 Vs Week 29, 2023

Week on Week % Change is the % change in footfall for this week from the previous week. Week 29 2024 Vs Week 28 2024