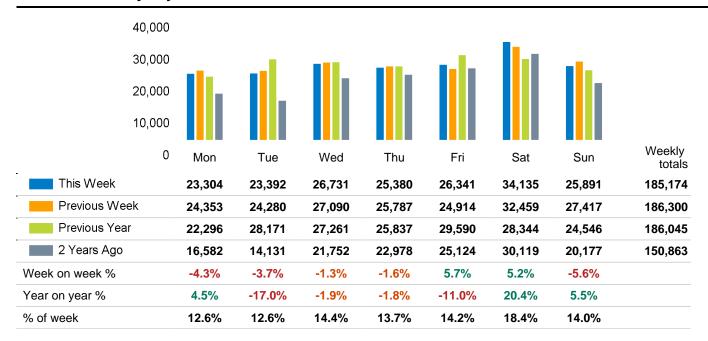

The total number of visitors to Canterbury City Centre in week commencing 15 July 2024 was 185,174.

The busiest day in week commencing 15 July 2024 was Saturday with 34,135 visitors.

The peak hour of the week was 13:00 on Saturday 20 July 2024 with footfall of 3,316.

#### Footfall Counts by day