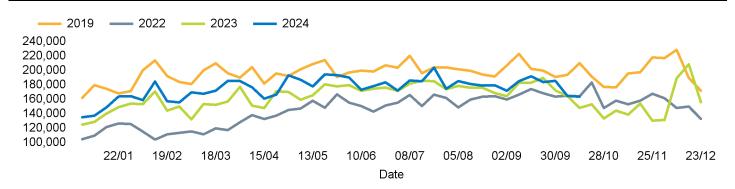

ulated using like for like data sets (only those counters available in both comparison periods) to ensure statistical accuracy

#### **Headlines**

The total number of visitors to Canterbury City Centre for the last 52 weeks is 8,904,380 which is 4.9% up on the previous year.

The total number of visitors for the year to date is 7,363,092 which is 6.3% up on the previous year.

The total number of visitors to Canterbury City Centre in week commencing 14 October 2024 was 163,852.

The busiest day in week commencing 14 October 2024 was Saturday with 35,067 visitors.

The peak hour of the week was 14:00 on Saturday 19 October 2024 with footfall of 3,356.

#### Footfall Counts by week



#### Weather





### Footfall Counts by day



### Footfall Counts by hour



## Footfall Counts by week



# **Footfall Counts by location**

Year on Year %



10.5 %

# **Reporting dates**

This week - 14 October 2024 - 20 October 2024

Year to Date % Change is the annual % change in footfall from January of this year compared to the same period last year. Week 1, 2024 to Week 42, 2024 Vs Week 1, 2023 to Week 42, 2023

Year on Year % Change is the % change in footfall for this week compared to the same week in the previous year. Week 42, 2024 Vs Week 42, 2023

Week on Week % Change is the % change in footfall for this week from the previous week. Week 42 2024 Vs Week 41 2024