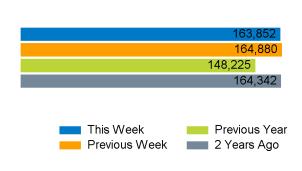

The total number of visitors to Canterbury City Centre in week commencing 14 October 2024 was 163,852.

The busiest day in week commencing 14 October 2024 was Saturday with 35,067 visitors.

The peak hour of the week was 14:00 on Saturday 19 October 2024 with footfall of 3,356.

## Footfall Counts by week