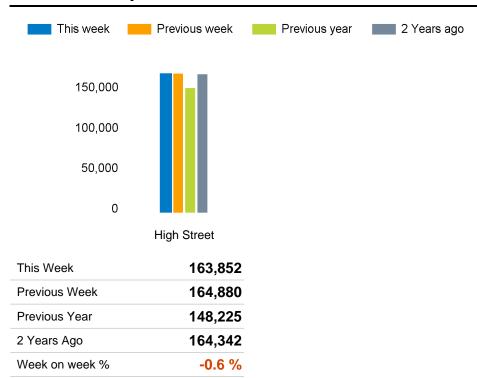

The total number of visitors to Canterbury City Centre in week commencing 14 October 2024 was 163,852.

The busiest day in week commencing 14 October 2024 was Saturday with 35,067 visitors.

The peak hour of the week was 14:00 on Saturday 19 October 2024 with footfall of 3,356.

# **Footfall Counts by location**

Year on Year %

10.5 %