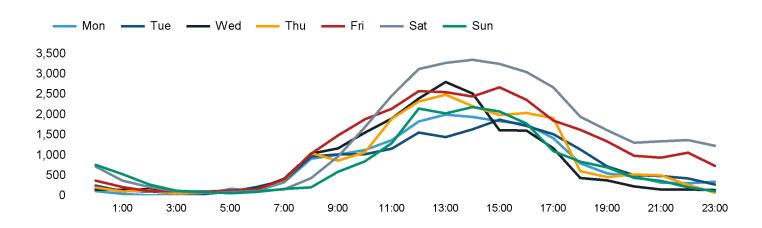

The total number of visitors to Canterbury City Centre in week commencing 14 October 2024 was 163,852.

The busiest day in week commencing 14 October 2024 was Saturday with 35,067 visitors.

The peak hour of the week was 14:00 on Saturday 19 October 2024 with footfall of 3,356.

### Footfall Counts by hour