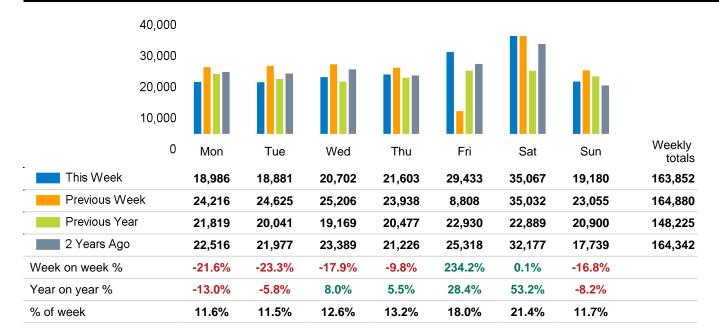

The total number of visitors to Canterbury City Centre in week commencing 14 October 2024 was 163,852.

The busiest day in week commencing 14 October 2024 was Saturday with 35,067 visitors.

The peak hour of the week was 14:00 on Saturday 19 October 2024 with footfall of 3,356.

### Footfall Counts by day