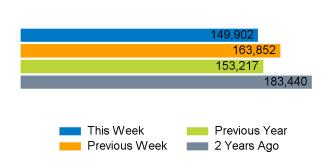

The total number of visitors to Canterbury City Centre in week commencing 21 October 2024 was 149,902.

The busiest day in week commencing 21 October 2024 was Saturday with 23,935 visitors.

The peak hour of the week was 15:00 on Saturday 26 October 2024 with footfall of 3,207.

#### Footfall Counts by week