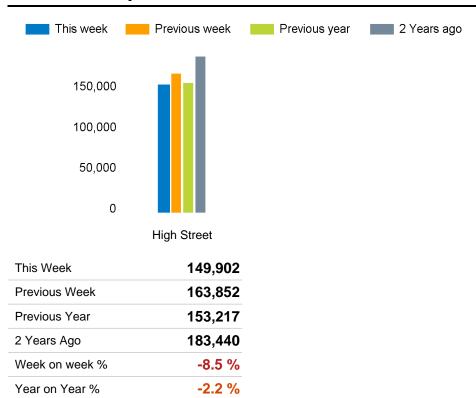

The total number of visitors to Canterbury City Centre in week commencing 21 October 2024 was 149,902.

The busiest day in week commencing 21 October 2024 was Saturday with 23,935 visitors.

The peak hour of the week was 15:00 on Saturday 26 October 2024 with footfall of 3,207.

# **Footfall Counts by location**