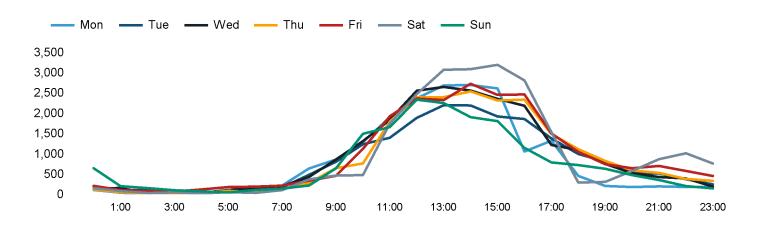

The total number of visitors to Canterbury City Centre in week commencing 21 October 2024 was 149,902.

The busiest day in week commencing 21 October 2024 was Saturday with 23,935 visitors.

The peak hour of the week was 15:00 on Saturday 26 October 2024 with footfall of 3,207.

## Footfall Counts by hour