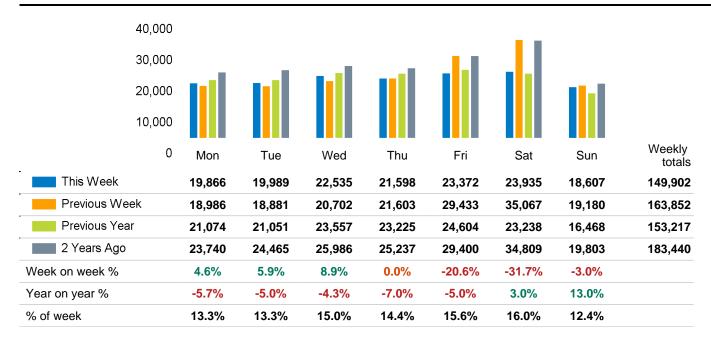

The total number of visitors to Canterbury City Centre in week commencing 21 October 2024 was 149,902.

The busiest day in week commencing 21 October 2024 was Saturday with 23,935 visitors.

The peak hour of the week was 15:00 on Saturday 26 October 2024 with footfall of 3,207.

# Footfall Counts by day