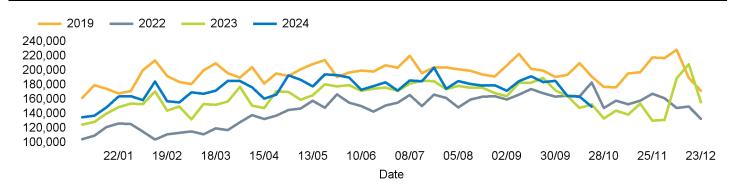

ted using like for like data sets (only those counters available in both comparison periods) to ensure statistical accuracy

#### **Headlines**

The total number of visitors to Canterbury City Centre for the last 52 weeks is 8,901,065 which is 5.3% up on the previous year.

The total number of visitors for the year to date is 7,512,994 which is 6.2% up on the previous year.

The total number of visitors to Canterbury City Centre in week commencing 21 October 2024 was 149,902.

The busiest day in week commencing 21 October 2024 was Saturday with 23,935 visitors.

The peak hour of the week was 15:00 on Saturday 26 October 2024 with footfall of 3,207.

#### **Footfall Counts by week**



#### Weather





# Footfall Counts by day



## Footfall Counts by hour



#### Footfall Counts by week



# **Footfall Counts by location**



# **Reporting dates**

This week - 21 October 2024 - 27 October 2024

Year to Date % Change is the annual % change in footfall from January of this year compared to the same period last year. Week 1, 2024 to Week 43, 2024 Vs Week 1, 2023 to Week 43, 2023

Year on Year % Change is the % change in footfall for this week compared to the same week in the previous year. Week 43, 2024 Vs Week 43, 2023

Week on Week % Change is the % change in footfall for this week from the previous week. Week 43 2024 Vs Week 42 2024