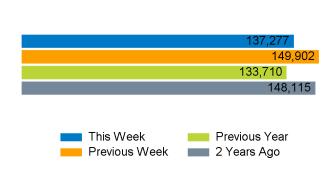

The total number of visitors to Canterbury City Centre in week commencing 28 October 2024 was 137,277.

The busiest day in week commencing 28 October 2024 was Friday with 25,401 visitors.

The peak hour of the week was 13:00 on Saturday 2 November 2024 with footfall of 2,796.

## Footfall Counts by week