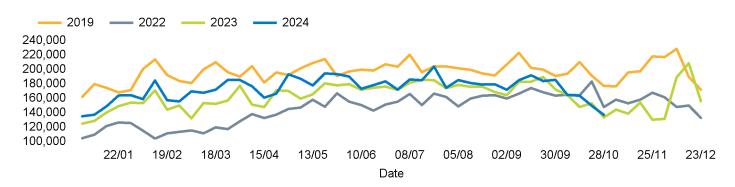

lculated using like for like data sets (only those counters available in both comparison periods) to ensure statistical accuracy

#### **Headlines**

The total number of visitors to Canterbury City Centre for the last 52 weeks is 8,904,632 which is 5.5% up on the previous year.

The total number of visitors for the year to date is 7,650,271 which is 6.1% up on the previous year.

The total number of visitors to Canterbury City Centre in week commencing 28 October 2024 was 137,277.

The busiest day in week commencing 28 October 2024 was Friday with 25,401 visitors.

The peak hour of the week was 13:00 on Saturday 2 November 2024 with footfall of 2,796.

#### Footfall Counts by week



#### Weather





### Footfall Counts by day



### Footfall Counts by hour



## Footfall Counts by week



# **Footfall Counts by location**



# **Reporting dates**

This week - 28 October 2024 - 03 November 2024

Year to Date % Change is the annual % change in footfall from January of this year compared to the same period last year. Week 1, 2024 to Week 44, 2024 Vs. Week 1, 2023 to Week 44, 2023

Year on Year % Change is the % change in footfall for this week compared to the same week in the previous year. Week 44, 2024 Vs Week 44, 2023

Week on Week % Change is the % change in footfall for this week from the previous week. Week 44 2024 Vs Week 43 2024