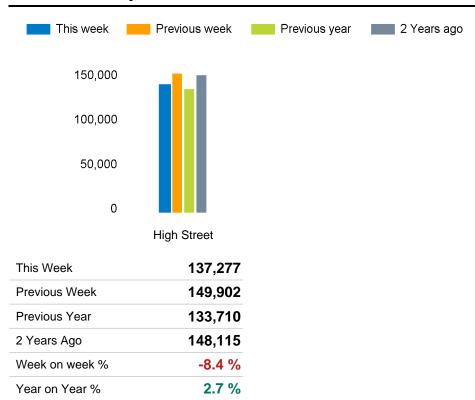

The total number of visitors to Canterbury City Centre in week commencing 28 October 2024 was 137,277.

The busiest day in week commencing 28 October 2024 was Friday with 25,401 visitors.

The peak hour of the week was 13:00 on Saturday 2 November 2024 with footfall of 2,796.

#### **Weekly Footfall Counts**

|                                  | Year to date % |       | Year on year % |       | Week on week % |        |
|----------------------------------|----------------|-------|----------------|-------|----------------|--------|
|                                  | 2024           | 2023  | 2024           | 2023  | 2024           | 2023   |
| Canterbury City Centre           | 6.1%           | 13.8% | 2.7%           | -9.7% | -8.4%          | -12.7% |
| South East                       | -2.8%          | 3.0%  | 10.5%          | 1.6%  | 2.5%           | -8.9%  |
| High Street Index(Historic Town) | -0.9%          | 3.6%  | 10.0%          | 1.4%  | 0.5%           | -9.9%  |
| UK                               | -0.6%          | 3.9%  | 11.3%          | 1.1%  | 3.8%           | -6.3%  |