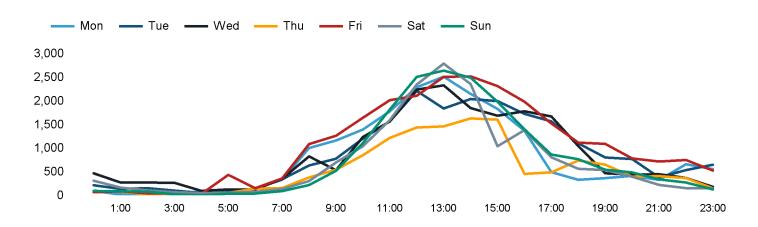

The total number of visitors to Canterbury City Centre in week commencing 28 October 2024 was 137,277.

The busiest day in week commencing 28 October 2024 was Friday with 25,401 visitors.

The peak hour of the week was 13:00 on Saturday 2 November 2024 with footfall of 2,796.

### Footfall Counts by hour