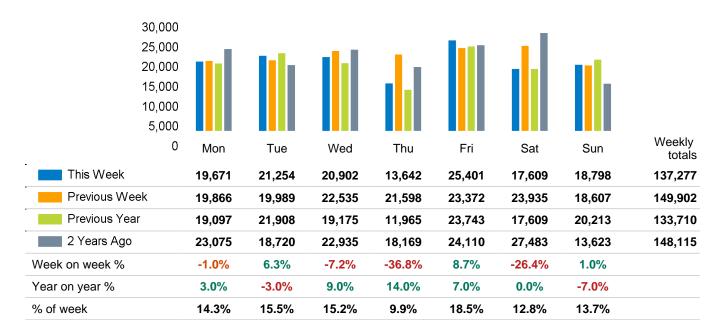

The total number of visitors to Canterbury City Centre in week commencing 28 October 2024 was 137,277.

The busiest day in week commencing 28 October 2024 was Friday with 25,401 visitors.

The peak hour of the week was 13:00 on Saturday 2 November 2024 with footfall of 2,796.

### Footfall Counts by day